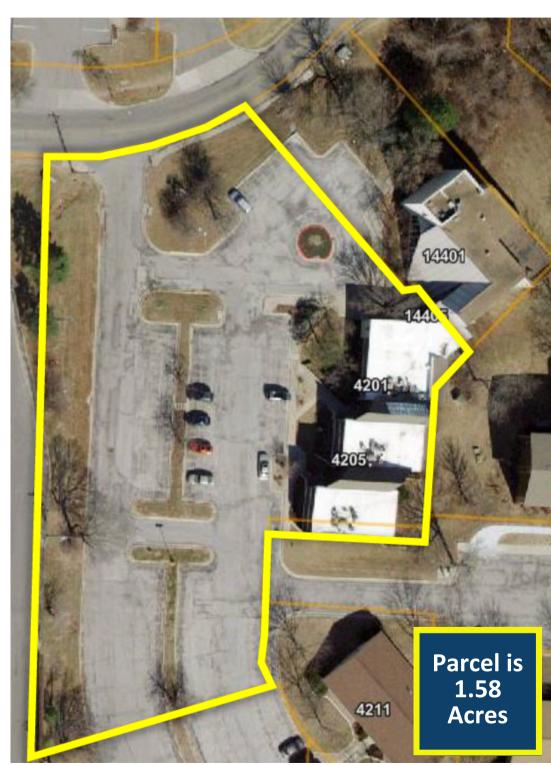

The campus sits on 1.58 +/- acres lot with green space immediately surrounding the building & is part of 4 building campus set up for small to medium sized office users.

Well located in Independence, MO, the 1.58 acre complex features an abundance of parking and near instant access to S Noland Road and I-70, making KC metro access quick and convenient for tenants and their clients.