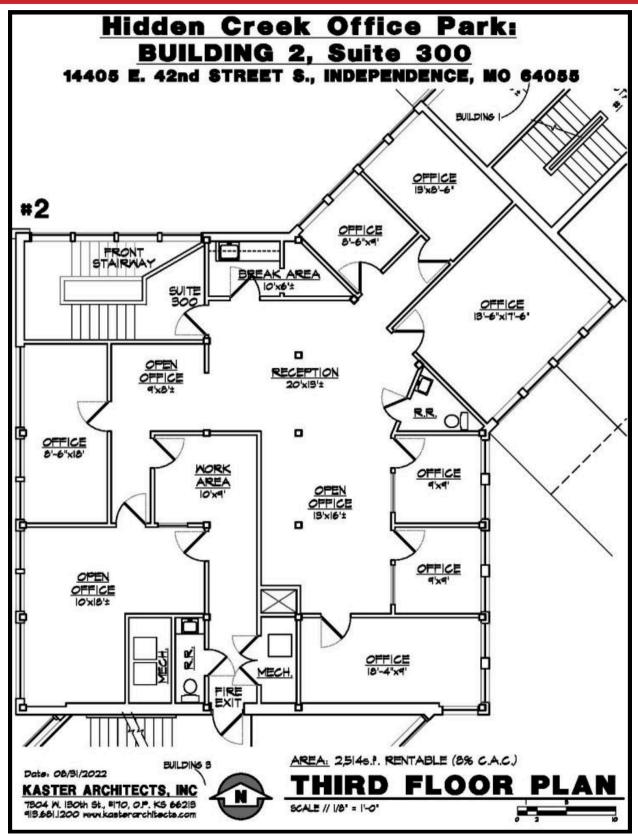

### HIDDEN CREEK | FLOOR PLANS & PHOTOS

14405 E. 42ND STREET INDEPENDENCE, MO 64055

Building 2 - Address - 14405 E. 42nd Street Building 3 - Address - 4201 S Hocker Drive Building 4 - Address - 4205 S Hocker Drive

Please contact Josh Haith with any questions or to schedule a tour.

Josh Haith (913) 888-3456 x 7 Josh@Haith.com