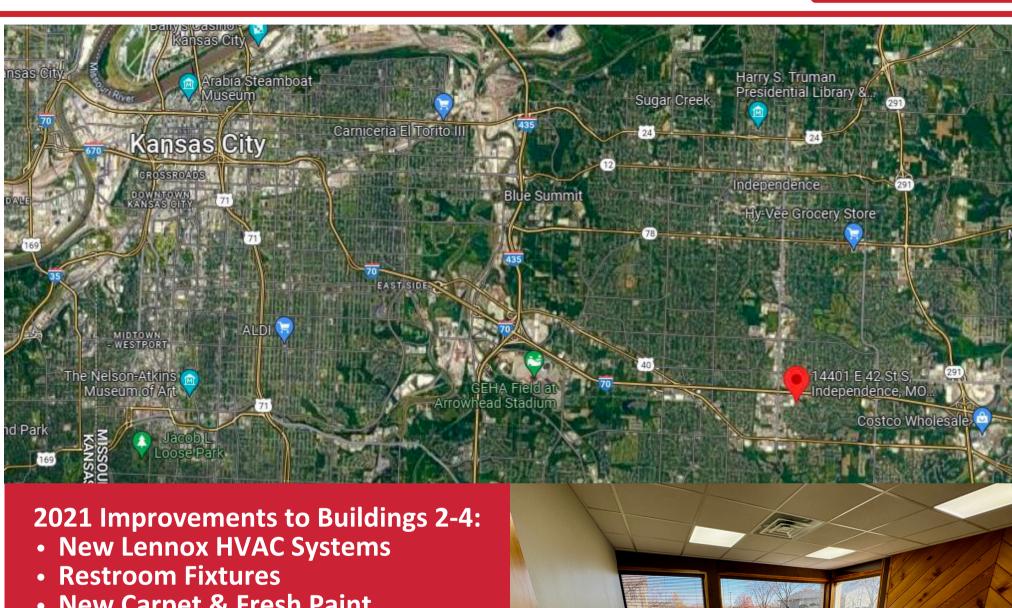

#### HIDDEN CREEK | LOCATION

14405 E. 42ND STREET INDEPENDENCE, MO 64055

#### \$1,350,000 | 16,915 GROSS SF

Located off of the S Noland Road & I-70 interchange in Independence, this hi-traffic area is packed with amenities for employees and visitors.

From fast casual to dine-in, hotels, big box retail & local shops all provide a great community for a variety of office users.

Nestled behind a busy retail center, Hidden Creek offers easy access without traffic, unwanted pedestrian activity & has ample parking.

Well located in Independence, MO, the 1.58 acre complex features an abundance of parking and near instant access to S Noland Road and I-70, making KC metro access quick and convenient for tenants and their clients.