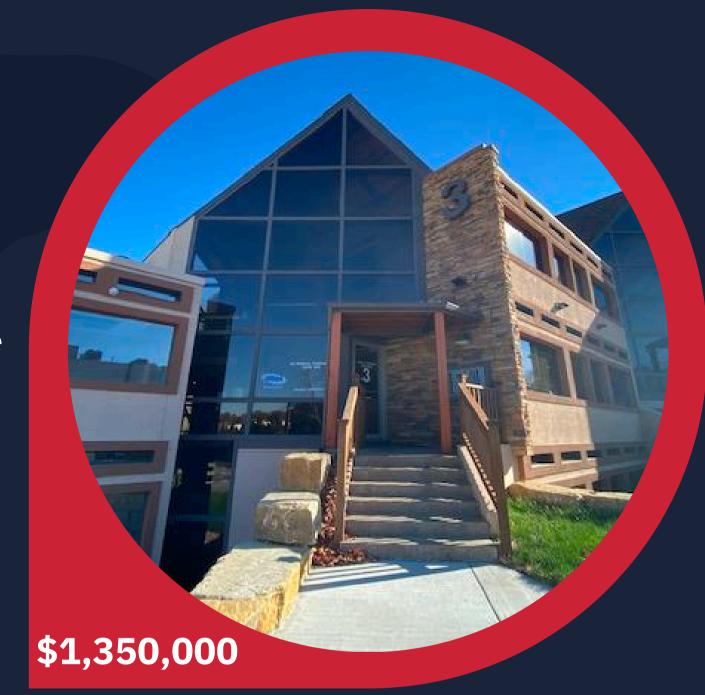

Hidden Creek Office Complex (Bldgs 2-4) 14405 E. 42nd St. S INDEPENDENCE, MO 64055 3 Buildings | Total 16,915 SF | \$1,350,000

Josh Haith (913) 888-3456 x 7 Josh@Haith.com

David Gunter (913) 888-3456 x 8 DGunter@Haith.com

#### \$1,350,000 | 16,915 GROSS SF

Haith & Company, Inc is pleased to offer Hidden Creek, a newly renovated office building complex with great upside potential.

14405 E 42nd Street, in Independence, Missouri is a 16,915 gross SF Office Building Complex comprised of 3 office buildings. Each building features a mix of private office suites from individual offices to full floors. There is approximately 14,815 Rental Square Feet in buildings 2, 3, & 4 combined. The physical addresses of each building are listed on the last page of this brochure.