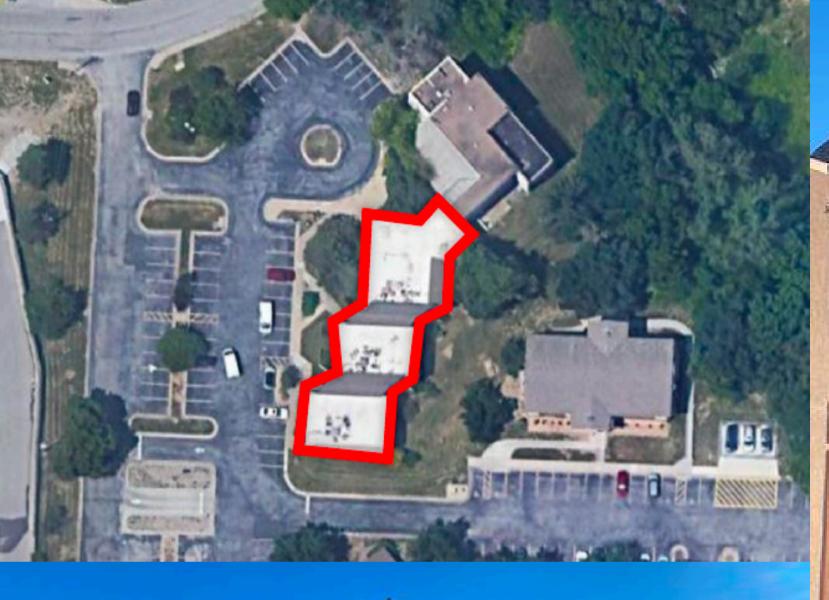

#### \$1,350,000 | 16,915 GROSS SF

Haith & Company, Inc is pleased to offer Hidden Creek, a newly renovated office building complex with great upside potential.

14405 E 42nd Street, in Independence, Missouri is a 16,915 gross SF Office Building Complex comprised of 3 office buildings. Each building features a mix of private office suites from individual offices to full floors. There is approximately 14,815 Rental Square Feet in buildings 2, 3, & 4 combined. The physical addresses of each building are listed on the last page of this brochure.

The campus sits on 1.58 +/- acres lot with green space immediately surrounding the building & is part of 4 building campus set up for small to medium sized office users.

Building 2 - Address - 14405 E. 42nd Street Building 3 - Address - 4201 S Hocker Drive Building 4 - Address - 4205 S Hocker Drive

Please contact Josh Haith with any questions or to schedule a tour.

Josh Haith (913) 888-3456 x 7 Josh@Haith.com