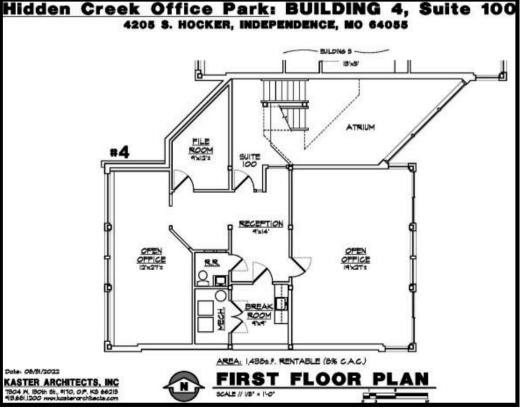

### HIDDEN CREEK | FLOOR PLANS & PHOTOS

14405 E. 42ND STREET INDEPENDENCE, MO 64055

Building 2 - Address - 14405 E. 42nd Street Building 3 - Address - 4201 S Hocker Drive Building 4 - Address - 4205 S Hocker Drive

Please contact Josh Haith with any questions or to schedule a tour.

Josh Haith (913) 888-3456 x 7 Josh@Haith.com