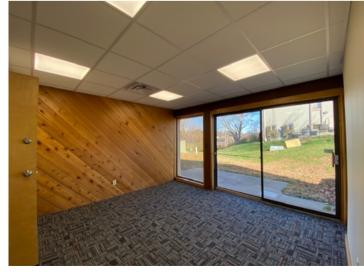

### HIDDEN CREEK | FLOOR PLANS & PHOTOS

14405 E. 42ND STREET INDEPENDENCE, MO 64055

- New Carpet & Fresh Paint
- Walls, Wood & Trim Work
- New Ceiling
- New LED Lighting
- Exterior Landscaping
- Exterior Paint, Trim, & Windows
- Concrete Sidewalk & Ramp
- Common Areas