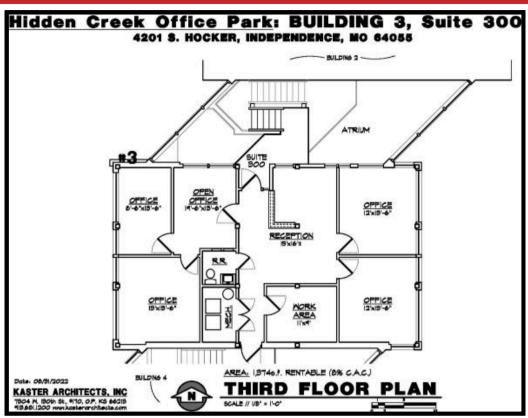

### HIDDEN CREEK | FLOOR PLANS & PHOTOS

14405 E. 42ND STREET INDEPENDENCE, MO 64055

Building 2 - Address - 14405 E. 42nd Street Building 3 - Address - 4201 S Hocker Drive Building 4 - Address - 4205 S Hocker Drive

Please contact Josh Haith with any questions or to schedule a tour.

Josh Haith (913) 888-3456 x 7 Josh@Haith.com