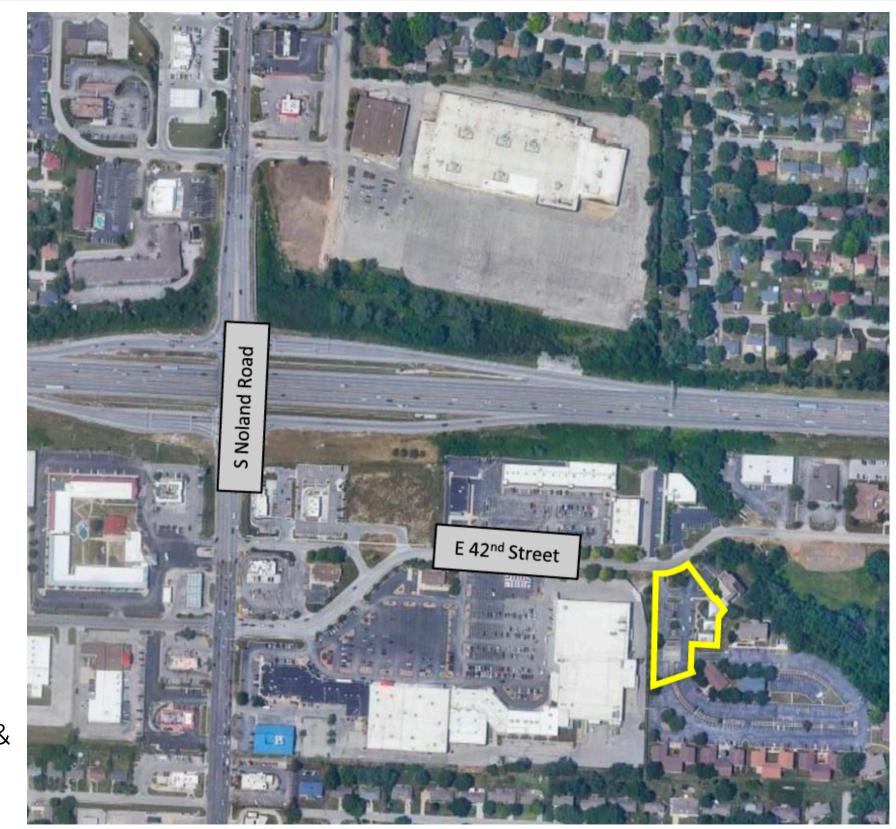

#### HIDDEN CREEK | LOCATION

14405 E. 42ND STREET INDEPENDENCE, MO 64055

#### \$1,350,000 | 16,915 GROSS SF

Located off of the S Noland Road & I-70 interchange in Independence, this hi-traffic area is packed with amenities for employees and visitors.

From fast casual to dine-in, hotels, big box retail & local shops all provide a great community for a variety of office users.

Nestled behind a busy retail center, Hidden Creek offers easy access without traffic, unwanted pedestrian activity & has ample parking.

Well located in Independence, MO, the 1.58 acre complex features an abundance of parking and near instant access to S Noland Road and I-70, making KC metro access quick and convenient for tenants and their clients.