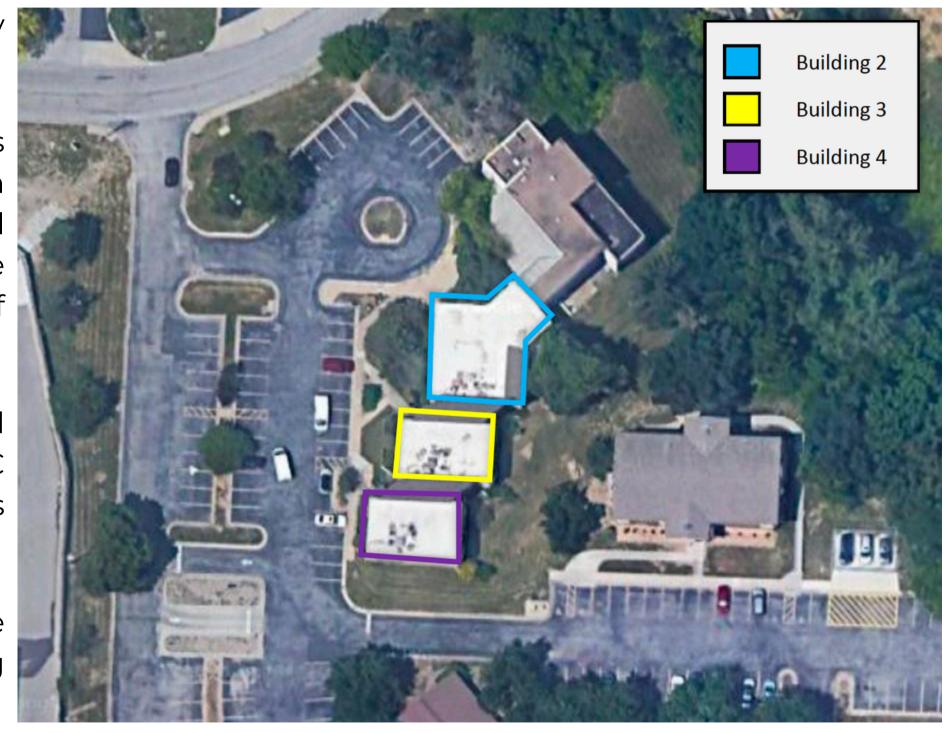

#### \$1,350,000 | 16,915 GROSS SF

Haith & Company, Inc is pleased to offer Hidden Creek, a newly renovated office building complex with great upside potential.

14405 E 42nd Street, in Independence, Missouri is a 16,915 gross SF Office Building Complex comprised of 3 office buildings. Each building features a mix of private office suites from individual offices to full floors. There is approximately 14,815 Rental Square Feet in buildings 2, 3, & 4 combined. The physical addresses of each building are listed on the last page of this brochure.

Building 2 - Address - 14405 E. 42nd Street Building 3 - Address - 4201 S Hocker Drive Building 4 - Address - 4205 S Hocker Drive

Please contact Josh Haith with any questions or to schedule a tour.

Josh Haith (913) 888-3456 x 7 Josh@Haith.com