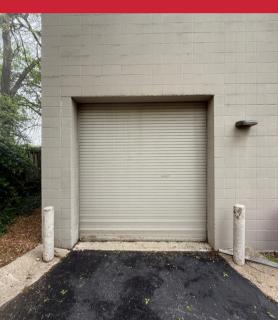

1st Floor is Partially Leased with Common Area Restrooms, Conference Room & Kitchen 2nd Floor is Fully Leased - Main Tenant Will Sign New 1-3 Year Lease with New Ownership Near Corner of 95th & Nall | Across from New Meadowbrook Development 22'6" Clear Span Warehouse with D.I. Door Available | 60+ Parking Spots | New Roof 2023

Josh Haith Josh@Haith.com O: (913) 888-3456 x 7 www.Haith.com

**Building Entrance - Exterior** 

Warehouse - D.I. Door - Clear Span

**Exterior - South Side Parking** 

D.I. Door - 10' Tall x 9' Wide

Josh Haith Josh@Haith.com O: (913) 888-3456 x 7 www.Haith.com