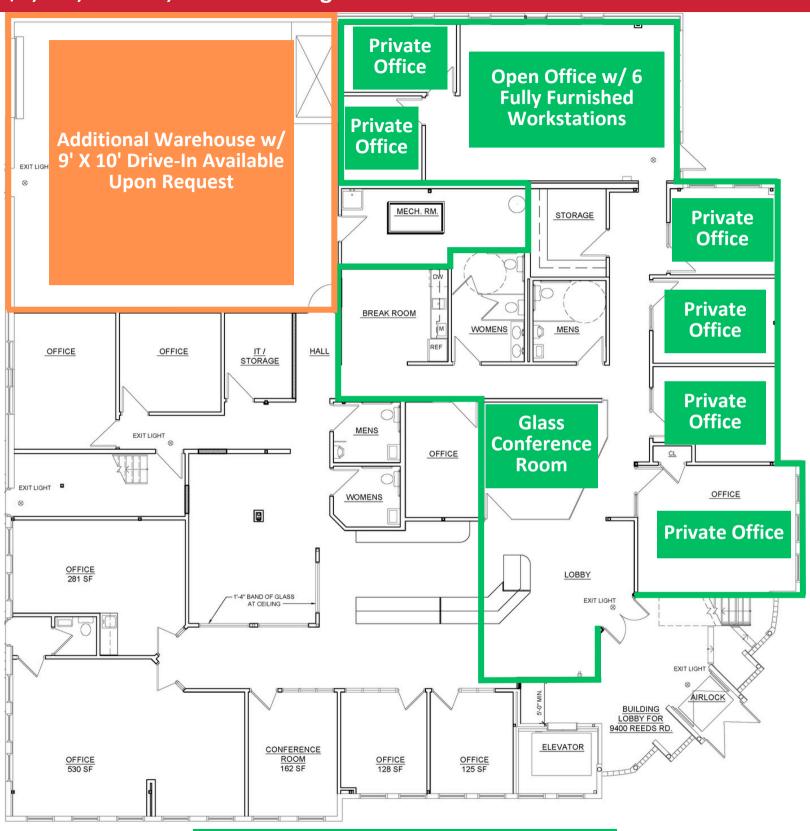

1st Floor is Partially Leased with Common Area Restrooms, Conference Room & Kitchen 2nd Floor is Fully Leased - Main Tenant Will Sign New 1-3 Year Lease with New Ownership Near Corner of 95th & Nall | Across from New Meadowbrook Development 22'6" Clear Span Warehouse with D.I. Door Available | 60+ Parking Spots | New Roof 2023