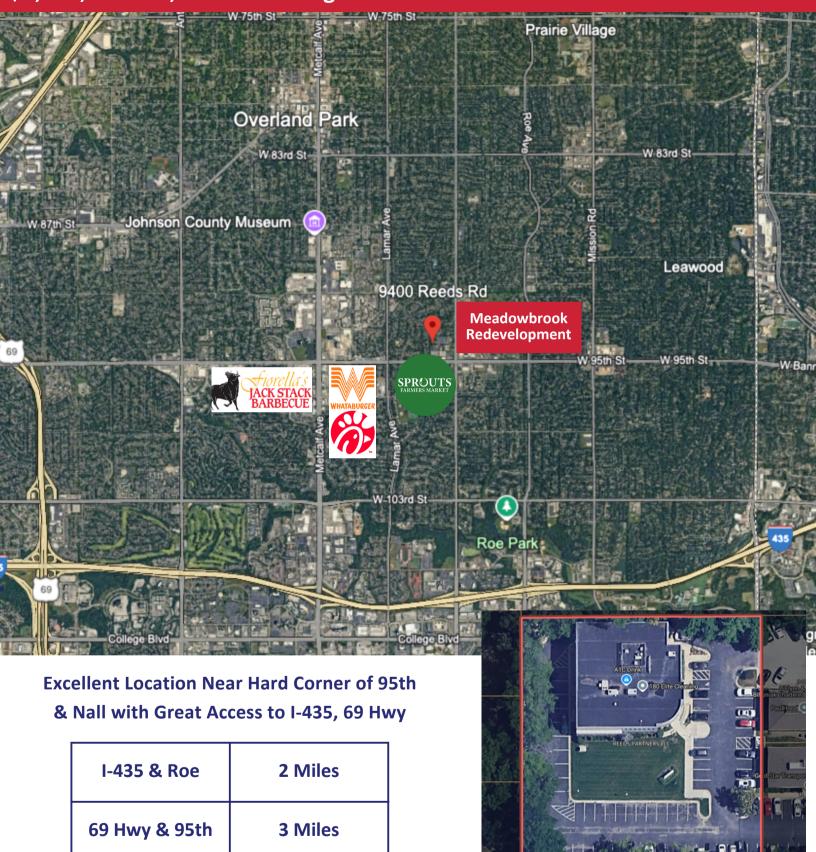

1st Floor is Partially Leased with Common Area Restrooms, Conference Room & Kitchen 2nd Floor is Fully Leased - Main Tenant Will Sign New 1-3 Year Lease with New Ownership Near Corner of 95th & Nall | Across from New Meadowbrook Development 22'6" Clear Span Warehouse with D.I. Door Available | 60+ Parking Spots | New Roof 2023