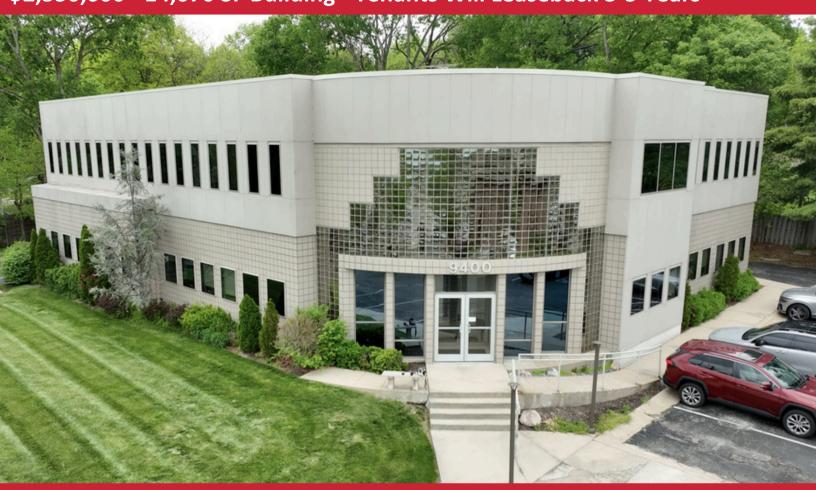

1st Floor is Partially Leased with Common Area Restrooms, Conference Room & Kitchen 2nd Floor is Fully Leased - Main Tenant Will Sign New 1-3 Year Lease with New Ownership Near Corner of 95th & Nall | Across from New Meadowbrook Development 22'6" Clear Span Warehouse with D.I. Door Available | 60+ Parking Spots | New Roof 2023