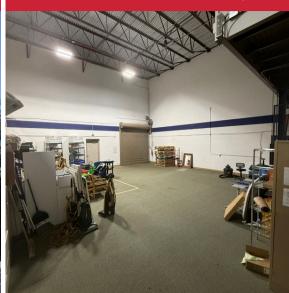

1st Floor is Partially Leased with Common Area Restrooms, Conference Room & Kitchen 2nd Floor is Fully Leased - Main Tenant Will Sign New 1-3 Year Lease with New Ownership Near Corner of 95th & Nall | Across from New Meadowbrook Development 22'6" Clear Span Warehouse with D.I. Door Available | 60+ Parking Spots | New Roof 2023

Josh Haith Josh@Haith.com O: (913) 888-3456 x 7 www.Haith.com

**Building Entrance - Exterior** 

Warehouse - D.I. Door - Clear Span

**Exterior - South Side Parking** 

D.I. Door - 10' Tall x 9' Wide

Josh Haith Josh@Haith.com O: (913) 888-3456 x 7 www.Haith.com