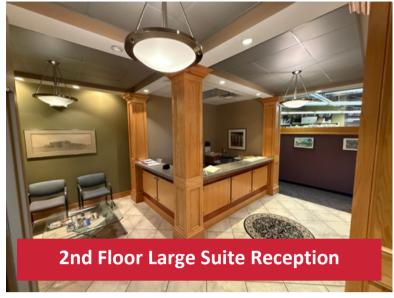

2nd Floor Large Suite Copy Area Behind Reception

**2nd Floor Large Suite Break Room** 

2nd Floor Common Area Restroom

**2nd Floor Common Conference Room** 

**Main Building Entrance & Lobby** 

2nd Floor Hall to Additional Leased Office & Restrooms