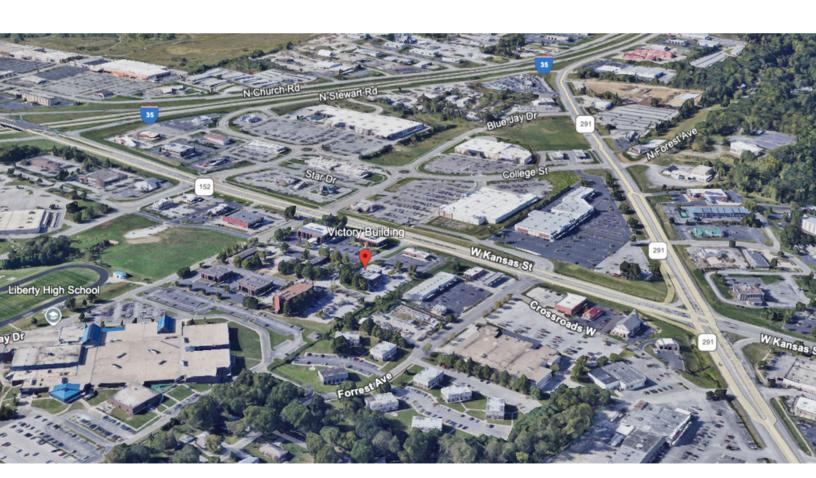

## 750 SF Office for Lease near Corner of 291 Hwy & Kansas St. 5 Victory Lane Suite 105 Liberty, MO 64068 | \$1,250/Month FS

\$20.00 PSF Full Service Lease

**Convenient Liberty Triangle Location** 

Suite 105 - Only Vacancy Remaining
1st Floor Suite on Glass

## 750 SF Office for Lease near Corner of 291 Hwy & Kansas St. 5 Victory Lane Suite 105 Liberty, MO 64068 | \$1,250/Month FS