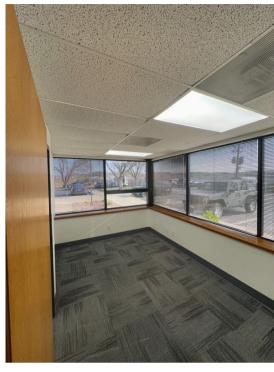

## 750 SF Office for Lease near Corner of 291 Hwy & Kansas St. 5 Victory Lane Suite 105 Liberty, MO 64068 | \$1,250/Month FS

\$20.00 PSF Full Service Lease

**Convenient Liberty Triangle Location** 

Suite 105 - Only Vacancy Remaining
1st Floor Suite on Glass

- Reception Area
- 3 Private Offices
- Common Area Restrooms

Please call David for more information.

David Gunter DGunter@Haith.com O: (913) 888-3456 x 8 www.Haith.com

Carolyn Dino CDino@Haith.com O: (913) 888-3456 M: (571) 243-2100