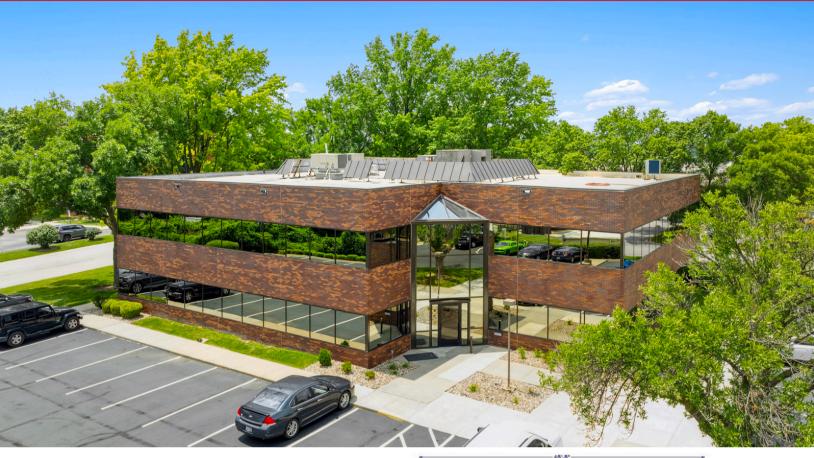

## 750 SF Office for Lease near Corner of 291 Hwy & Kansas St. 5 Victory Lane Suite 105 Liberty, MO 64068 | \$1,250/Month FS

\$20.00 PSF Full Service Lease

**Convenient Liberty Triangle Location** 

Suite 105 - Only Vacancy Remaining
1st Floor Suite on Glass

## 750 SF Office for Lease near Corner of 291 Hwy & Kansas St. 5 Victory Lane Suite 105 Liberty, MO 64068 | \$1,250/Month FS