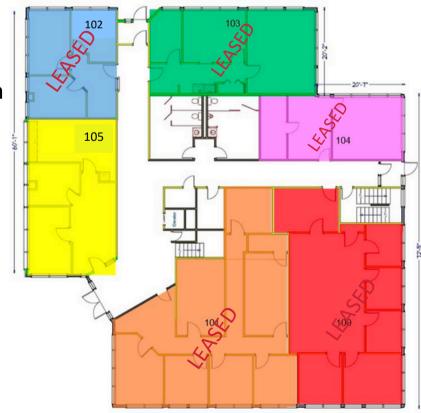

## 750 SF Office for Lease near Corner of 291 Hwy & Kansas St. 5 Victory Lane Suite 105 Liberty, MO 64068 | \$1,250/Month FS

\$20.00 PSF Full Service Lease

**Convenient Liberty Triangle Location** 

Suite 105 - Only Vacancy Remaining
1st Floor Suite on Glass

- Reception Area
- 3 Private Offices
- Common Area Restrooms

Please call David for more information.

David Gunter DGunter@Haith.com O: (913) 888-3456 x 8 www.Haith.com

Carolyn Dino CDino@Haith.com O: (913) 888-3456 M: (571) 243-2100