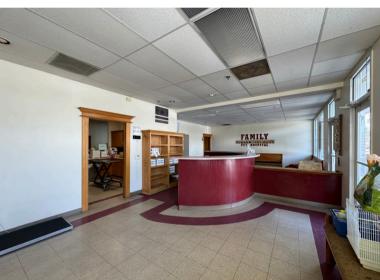

## Suite 12031 | 2,400 +/- SF | Available Now Existing Veterinary Practice for Lease | \$16.50 PSF Gross

- \$16.50 / SF Gross
- 2,400 SF
- \$3,300 Per Month
- High Traffic Area
- Monument Signage Available
- Turnkey or Minor Updates
- Behind Busy QuickTrip
- At Corner of Johnson Drive & Quivira
- Reception, Treatment & Exam Rooms, Storage
- Private Restrooms & Offices