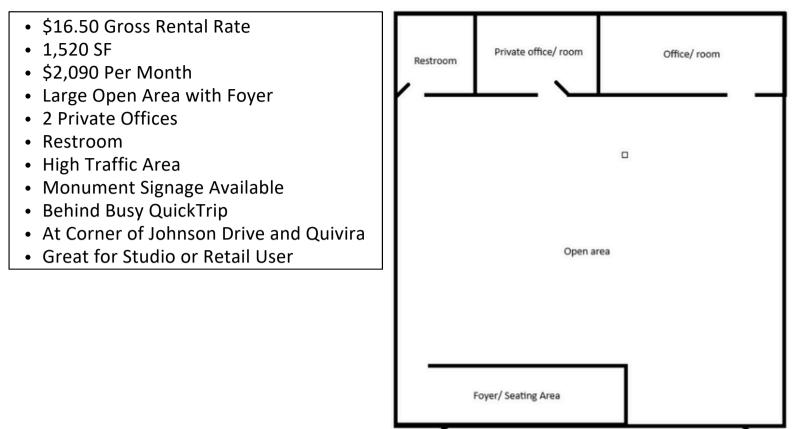

# Suite 11937 | 1,520 +/- SF | Available April 1st, 2025 Retail Suite for Lease | \$16.50 PSF Gross

Josh Haith Josh@Haith.com O: (913) 888-3456 x 7 www.Haith.com