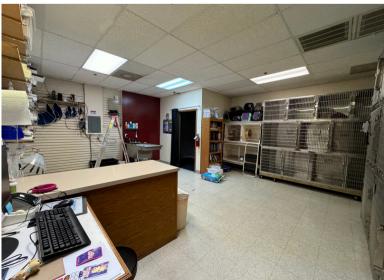

## Suite 12031 | 2,400 +/- SF | Available Now Existing Veterinary Practice for Lease | \$16.50 PSF Gross

- \$16.50 / SF Gross
- 2,400 SF
- \$3,300 Per Month
- High Traffic Area
- Monument Signage Available
- Turnkey or Minor Updates
- Behind Busy QuickTrip
- At Corner of Johnson Drive & Quivira
- Reception, Treatment & Exam Rooms, Storage
- Private Restrooms & Offices