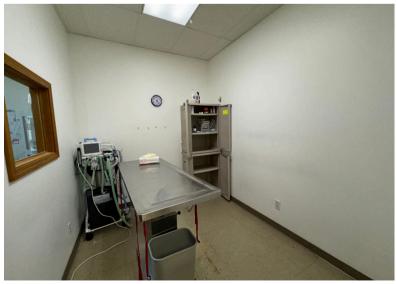

## Suite 12031 | 2,400 +/- SF | Available Now Existing Veterinary Practice for Lease | \$16.50 PSF Gross

- \$16.50 / SF Gross
- 2,400 SF
- \$3,300 Per Month
- High Traffic Area
- Monument Signage Available
- Turnkey or Minor Updates
- Behind Busy QuickTrip
- At Corner of Johnson Drive & Quivira
- Reception, Treatment & Exam Rooms, Storage
- Private Restrooms & Offices