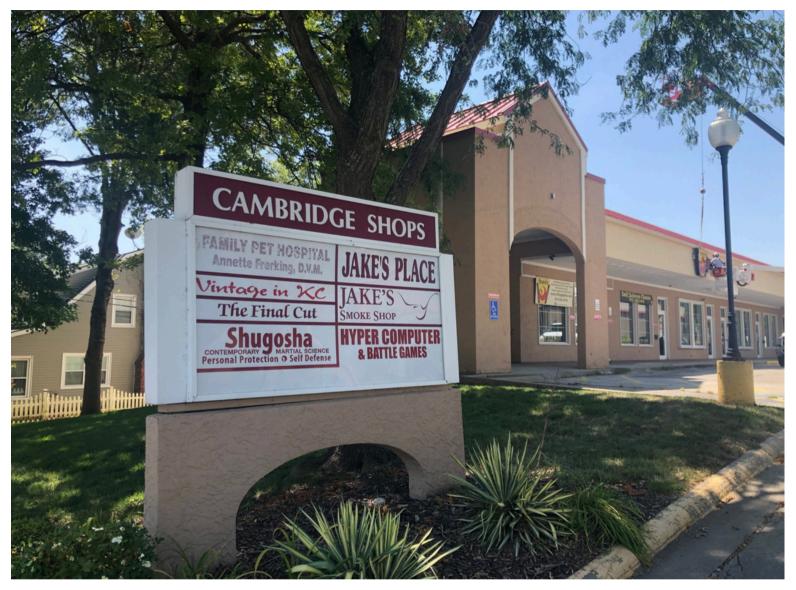

#### 12001 Johnson Drive Shawnee, KS 66216

Rent Starting @ \$16.50 PSF Total Per Year

- Retail & Office Suites Available in High Traffic Area
- Directly Behind Quick Trip
- 1,520 SF Retail or Office Suite Available
- 1,240 SF Retail or Office Suite Available
- 2,400 SF Existing Veterinary Practice Available

### Retail Suites & Established Veterinary Practice for Lease Cambridge Shops | S.W.C. Johnson Drive & Quivira Road

- Convenient Johnson Drive & Quivira Location
- High Traffic Corridor Minutes from Shawnee Mission Pkwy
- Neighboring Residential & St. Joseph Catholic High School