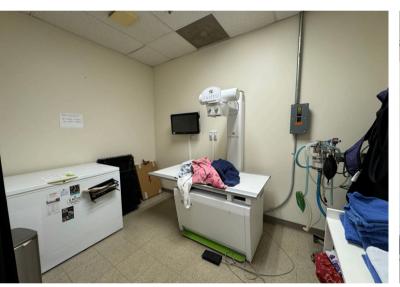

## Suite 12031 | 2,400 +/- SF | Available Now Existing Veterinary Practice for Lease | \$16.50 PSF Gross

- \$16.50 / SF Gross
- 2,400 SF
- \$3,300 Per Month
- High Traffic Area
- Monument Signage Available
- Turnkey or Minor Updates
- Behind Busy QuickTrip
- At Corner of Johnson Drive & Quivira
- Reception, Treatment & Exam Rooms, Storage
- Private Restrooms & Offices