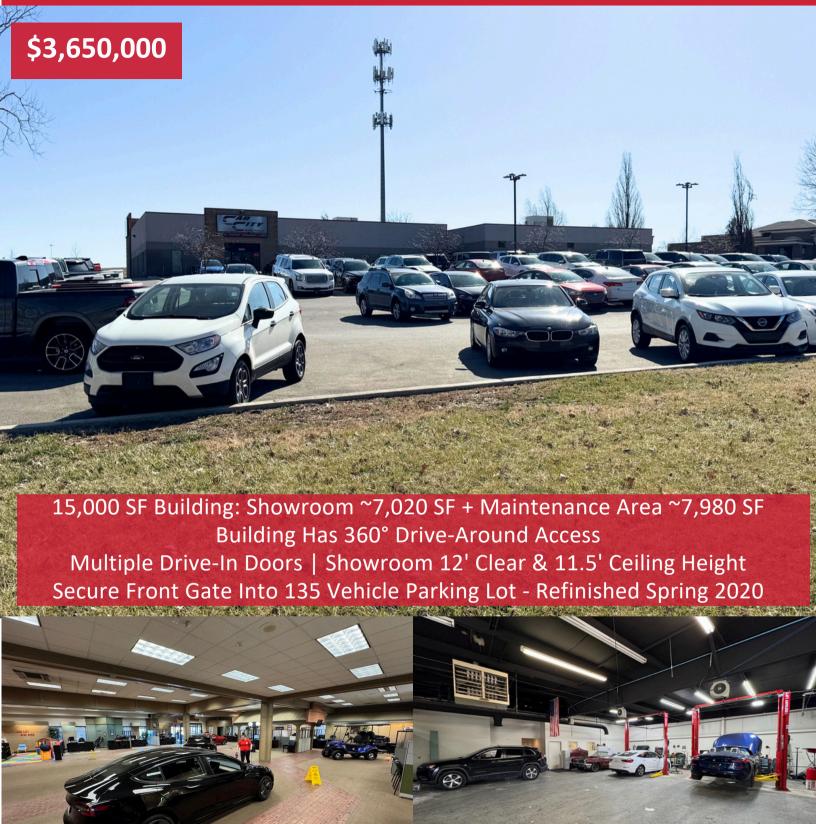

Josh Haith Josh@Haith.com O: (913) 888-3456 x 7 www.Haith.com

- Multiple Drive-In Doors:
  - (2) 7' x 13' Drive-Ins Into Maintenance Garage
  - (1) Additional External Drive-In
  - $\circ~$  (1) 7' Drive-In from Maintenance Garage to Showroom
- Originally Constructed & Occupied by Harley Davidson
- 4 Total Restrooms: (2) in Showroom (2) in Maintenance Garage
- A/C & Heat Throughout Building
- Power: 208 3-Phase; 400 amp
- 2.45 Acres Total | Existing Easement for Cell Tower Maintenance
- Zoning: Commercial Highway
- The property was built in 1996 when there was no sewer, water or gas. The building now uses City water, propane for heat, and septic. New owner could tap into waste water and gas.