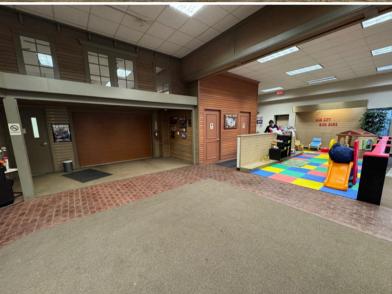

Josh Haith Josh@Haith.com O: (913) 888-3456 x 7 www.Haith.com

- Multiple Drive-In Doors:
  - (2) 7' x 13' Drive-Ins Into Maintenance Garage
  - (1) Additional External Drive-In
  - $\circ~$  (1) 7' Drive-In from Maintenance Garage to Showroom
- Originally Constructed & Occupied by Harley Davidson
- 4 Total Restrooms: (2) in Showroom (2) in Maintenance Garage
- A/C & Heat Throughout Building
- Power: 208 3-Phase; 400 amp
- 2.45 Acres Total | Existing Easement for Cell Tower Maintenance
- Zoning: Commercial Highway
- The property was built in 1996 when there was no sewer, water or gas. The building now uses City water, propane for heat, and septic. New owner could tap into waste water and gas.