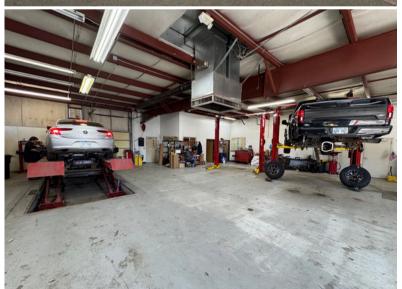

Josh Haith Josh@Haith.com O: (913) 888-3456 x 7 www.Haith.com

- Multiple Drive-In Doors:
  - (2) 7' x 13' Drive-Ins Into Maintenance Garage
  - (1) Additional External Drive-In
  - $\circ~$  (1) 7' Drive-In from Maintenance Garage to Showroom
- Originally Constructed & Occupied by Harley Davidson
- 4 Total Restrooms: (2) in Showroom (2) in Maintenance Garage
- A/C & Heat Throughout Building
- Power: 208 3-Phase; 400 amp
- 2.45 Acres Total | Existing Easement for Cell Tower Maintenance
- Zoning: Commercial Highway
- The property was built in 1996 when there was no sewer, water or gas. The building now uses City water, propane for heat, and septic. New owner could tap into waste water and gas.