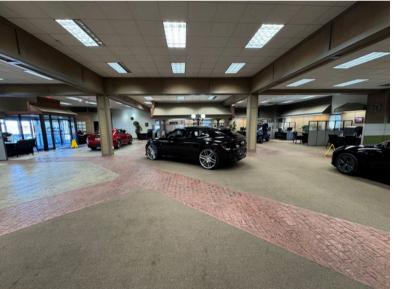

Josh Haith Josh@Haith.com O: (913) 888-3456 x 7 www.Haith.com

- Multiple Drive-In Doors:
  - (2) 7' x 13' Drive-Ins Into Maintenance Garage
  - (1) Additional External Drive-In
  - $\circ~$  (1) 7' Drive-In from Maintenance Garage to Showroom
- Originally Constructed & Occupied by Harley Davidson
- 4 Total Restrooms: (2) in Showroom (2) in Maintenance Garage
- A/C & Heat Throughout Building
- Power: 208 3-Phase; 400 amp
- 2.45 Acres Total | Existing Easement for Cell Tower Maintenance
- Zoning: Commercial Highway
- The property was built in 1996 when there was no sewer, water or gas. The building now uses City water, propane for heat, and septic. New owner could tap into waste water and gas.