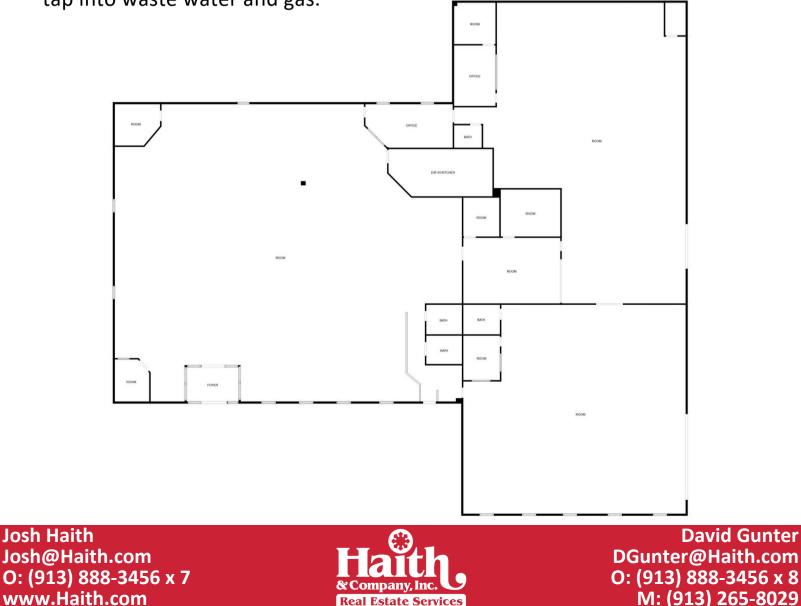

Josh Haith Josh@Haith.com O: (913) 888-3456 x 7 www.Haith.com

- Multiple Drive-In Doors:
  - (2) 7' x 13' Drive-Ins Into Maintenance Garage
  - (1) Additional External Drive-In
  - $\circ~$  (1) 7' Drive-In from Maintenance Garage to Showroom
- Originally Constructed & Occupied by Harley Davidson
- 4 Total Restrooms: (2) in Showroom (2) in Maintenance Garage
- A/C & Heat Throughout Building
- Power: 208 3-Phase; 400 amp
- 2.45 Acres Total | Existing Easement for Cell Tower Maintenance
- Zoning: Commercial Highway
- The property was built in 1996 when there was no sewer, water or gas. The building now uses City water, propane for heat, and septic. New owner could tap into waste water and gas.