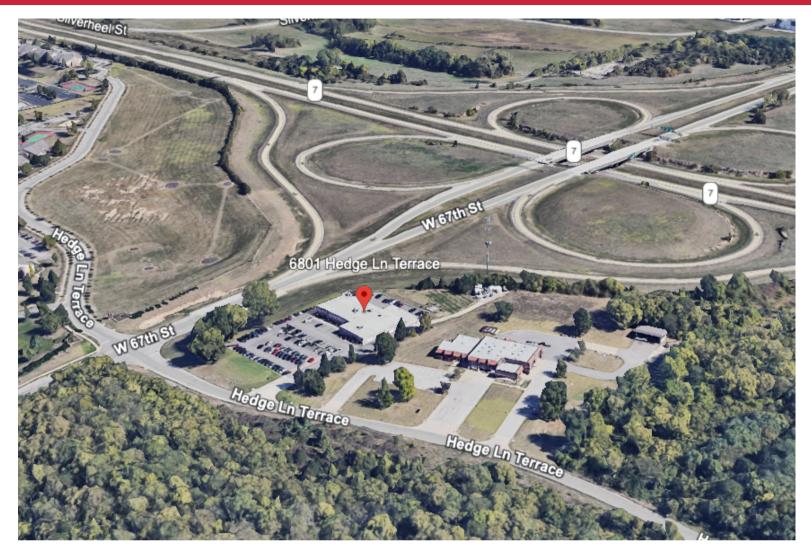

## Excellent Retail Location in between the Plaza & Westport

| I-435 | ~ 3.9 Miles |
|-------|-------------|
| К-10  | ~ 5 Miles   |
| I-35  | ~ 9 Miles   |
| I-70  | 5 Miles     |

Josh Haith Josh@Haith.com O: (913) 888-3456 x 7 www.Haith.com