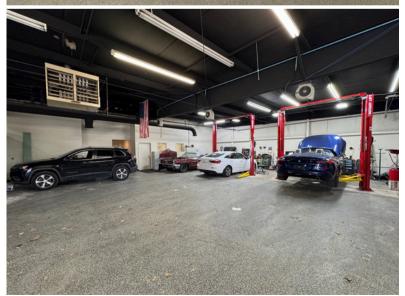

Josh Haith Josh@Haith.com O: (913) 888-3456 x 7 www.Haith.com

- Multiple Drive-In Doors:
  - (2) 7' x 13' Drive-Ins Into Maintenance Garage
  - (1) Additional External Drive-In
  - $\circ~$  (1) 7' Drive-In from Maintenance Garage to Showroom
- Originally Constructed & Occupied by Harley Davidson
- 4 Total Restrooms: (2) in Showroom (2) in Maintenance Garage
- A/C & Heat Throughout Building
- Power: 208 3-Phase; 400 amp
- 2.45 Acres Total | Existing Easement for Cell Tower Maintenance
- Zoning: Commercial Highway
- The property was built in 1996 when there was no sewer, water or gas. The building now uses City water, propane for heat, and septic. New owner could tap into waste water and gas.