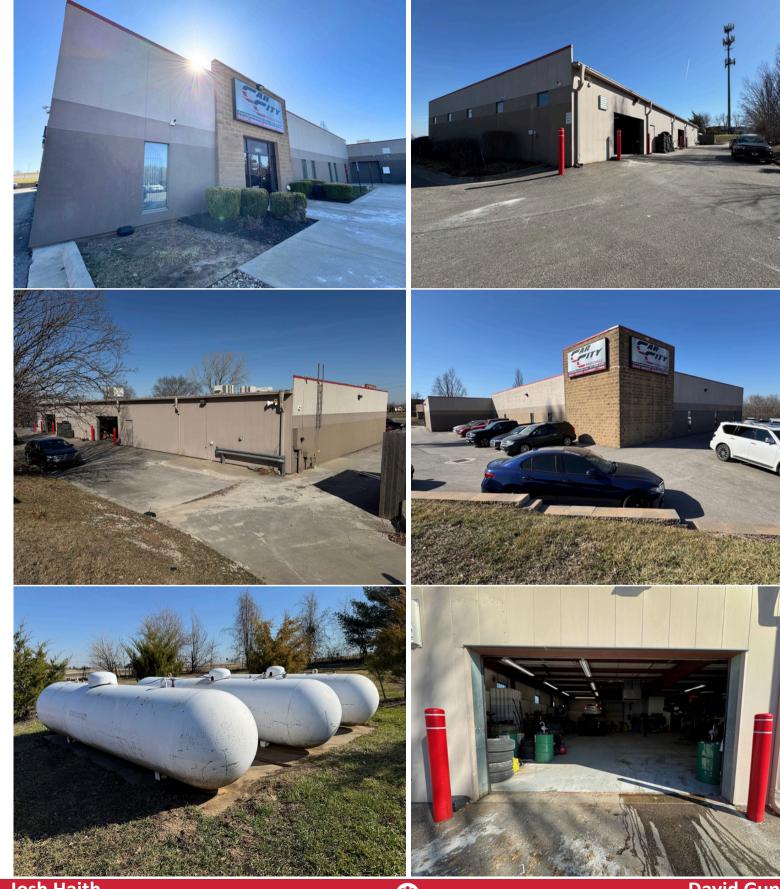

Josh Haith Josh@Haith.com O: (913) 888-3456 x 7 www.Haith.com

- Multiple Drive-In Doors:
  - (2) 7' x 13' Drive-Ins Into Maintenance Garage
  - (1) Additional External Drive-In
  - $\circ~$  (1) 7' Drive-In from Maintenance Garage to Showroom
- Originally Constructed & Occupied by Harley Davidson
- 4 Total Restrooms: (2) in Showroom (2) in Maintenance Garage
- A/C & Heat Throughout Building
- Power: 208 3-Phase; 400 amp
- 2.45 Acres Total | Existing Easement for Cell Tower Maintenance
- Zoning: Commercial Highway
- The property was built in 1996 when there was no sewer, water or gas. The building now uses City water, propane for heat, and septic. New owner could tap into waste water and gas.