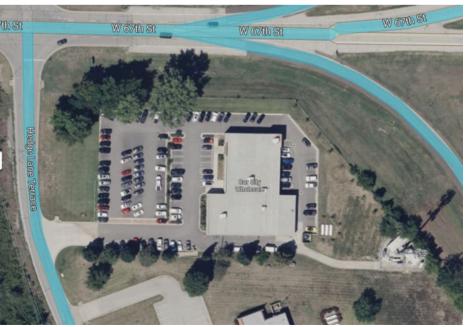

## Excellent Retail Location in between the Plaza & Westport

| I-435 | ~ 3.9 Miles |
|-------|-------------|
| К-10  | ~ 5 Miles   |
| I-35  | ~ 9 Miles   |
| I-70  | 5 Miles     |

Josh Haith Josh@Haith.com O: (913) 888-3456 x 7 www.Haith.com