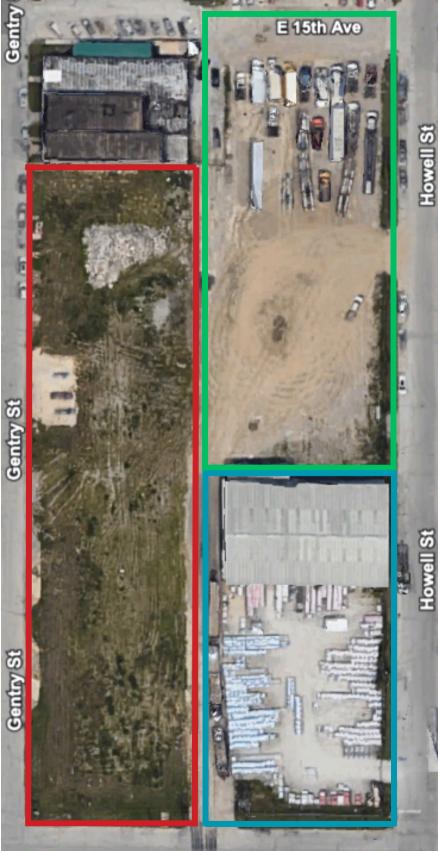

3 Parcels Combine for ~ 3.89 Flat Acres

Fenced Yard Entrance is Located at 14th & Howell

10,000 +/- SF Clear Span Building with (4) Dock High Doors

Surrounded By Booming North Kansas City Development

Zoning: Commercial (City is Open to Alternate Zoning)

## Included: \$7,500 Per Month

~ 1.05 Acres ~ 10,000 SF Building ~180' x 127' Fenced Yard

~ 1.16 Acres Vacant Land - No Fence Available for Additional Cost

~ 1.68 Acres Vacant Land Available for Additional Cost