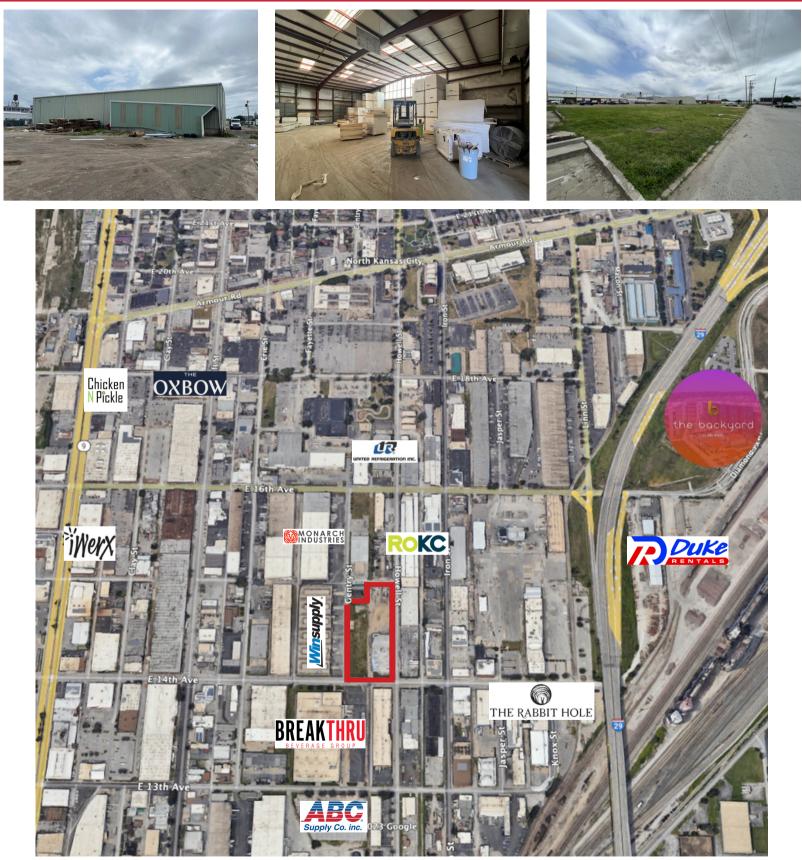

3 Parcels Combine for ~ 3.89 Flat Acres

Fenced Yard Entrance is Located at 14th & Howell

10,000 +/- SF Clear Span Building with (4) Dock High Doors

Surrounded By Booming North Kansas City Development

Zoning: Commercial (City is Open to Alternate Zoning)

## 10,000 SF Building w/ Fenced Yard For Lease - North KC 1437 Gentry St. North Kansas City, MO 64116

Lease Price: \$7,500 Per Month

Highway Access via I-29, 9 Hwy

10,000 SF Clear Span Building with (4) Dock High Doors