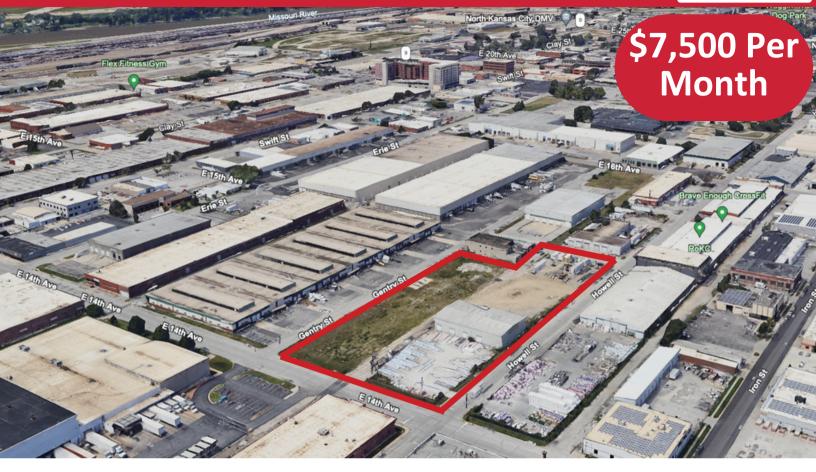

## 10,000 SF Building w/ Fenced Yard For Lease - North KC 1437 Gentry St. North Kansas City, MO 64116

Lease Price: \$7,500 Per Month

Highway Access via I-29, 9 Hwy

10,000 SF Clear Span Building with (4) Dock High Doors

Fenced Yard ~ 180' x 127'

2019 Environmental Report Available

Available May 1st 2025

Zoning: Vacant Commercial & Improved Manufacturing

## Included: \$7,500 Per Month

~ 1.05 Acres ~ 10,000 SF Building ~180' x 127' Fenced Yard

~ 1.16 Acres Vacant Land - No Fence Available for Additional Cost

~ 1.68 Acres Vacant Land Available for Additional Cost