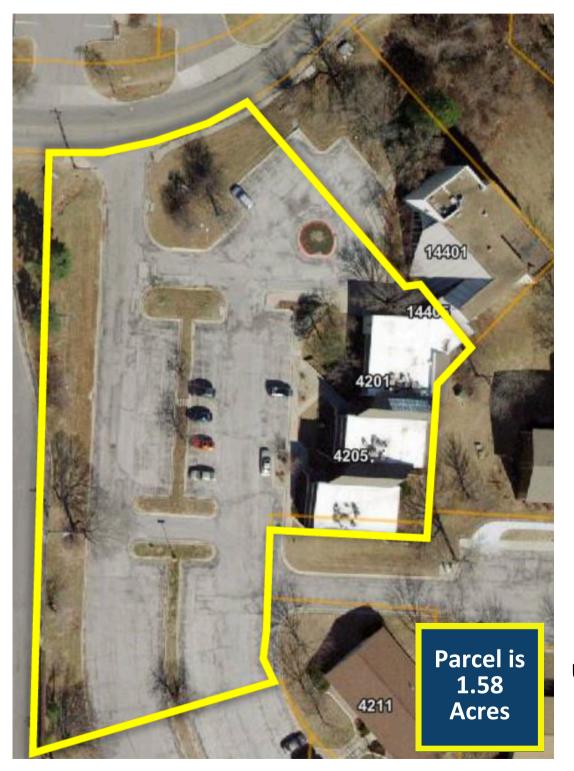

The campus sits on 1.58 +/- acres lot with green space immediately surrounding the building & is part of 4 building campus set up for small to medium sized office users.

Well located in Independence, MO, the 1.58 acre complex features an abundance of parking and near instant access to S Noland Road and I-70, making KC metro access quick and convenient for tenants and their clients.