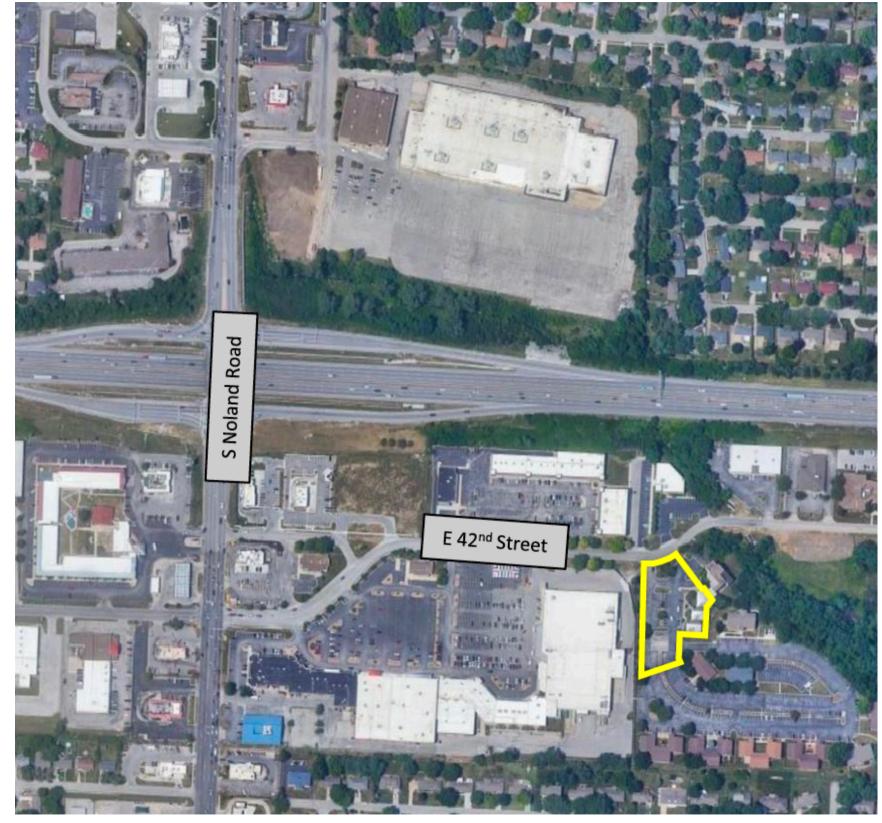

#### \$1,350,000 | 16,915 GROSS SF

Located off of the S Noland Road & I-70 interchange in Independence, this hi-traffic area is packed with amenities for employees and visitors.

From fast casual to dine-in, hotels, big box retail & local shops all provide a great community for a variety of office users.

Nestled behind a busy retail center, Hidden Creek offers easy access without traffic, unwanted pedestrian activity & has ample parking.

Josh Haith Josh@Haith.com O: (913) 888-3456 x 7 www.Haith.com