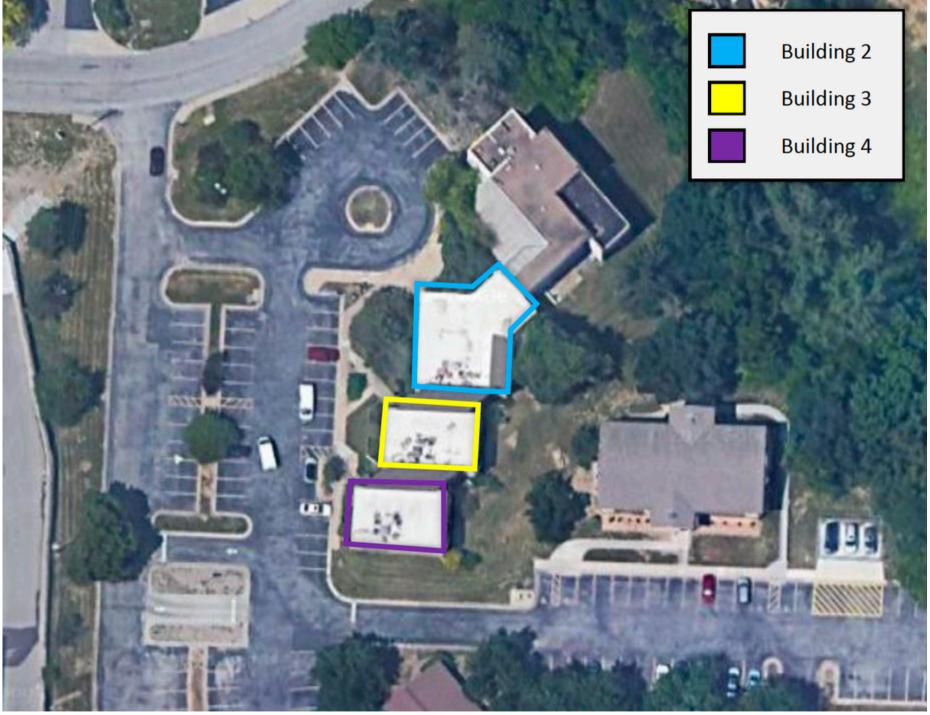

Building 2 - Address - 14405 E. 42nd Street Building 3 - Address - 4201 S Hocker Drive Building 4 - Address - 4205 S Hocker Drive

Please contact Josh Haith with any questions or to schedule a tour.