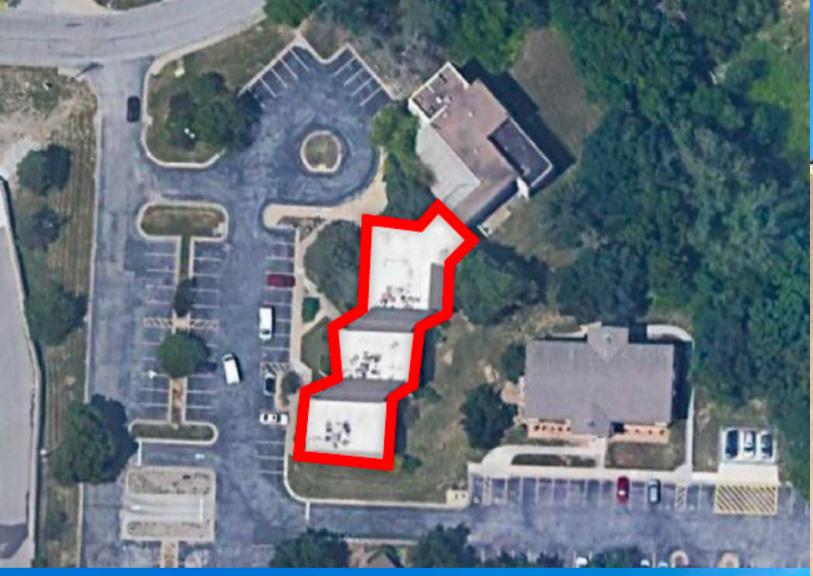

## **HIDDEN CREEK OFFICE COMPLEX (BLDG 2-4)** 14405 E. 42ND STREET INDEPENDENCE, MO 64055

#### \$1,350,000 | 16,915 GROSS SF

Haith & Company, Inc is pleased to offer Hidden Creek, a newly renovated office building complex with great upside potential.

14405 E 42nd Street, in Independence, Missouri is a 16,915 gross SF Office Building Complex comprised of 3 office buildings. Each building features a mix of private office suites from individual offices to full floors. There is approximately 14,815 Rental Square Feet in buildings 2, 3, & 4 combined. The physical addresses of each building are listed on the last page of this brochure.

The campus sits on 1.58 +/- acres lot with green space immediately surrounding the building & is part of 4 building campus set up for small to medium sized office users.