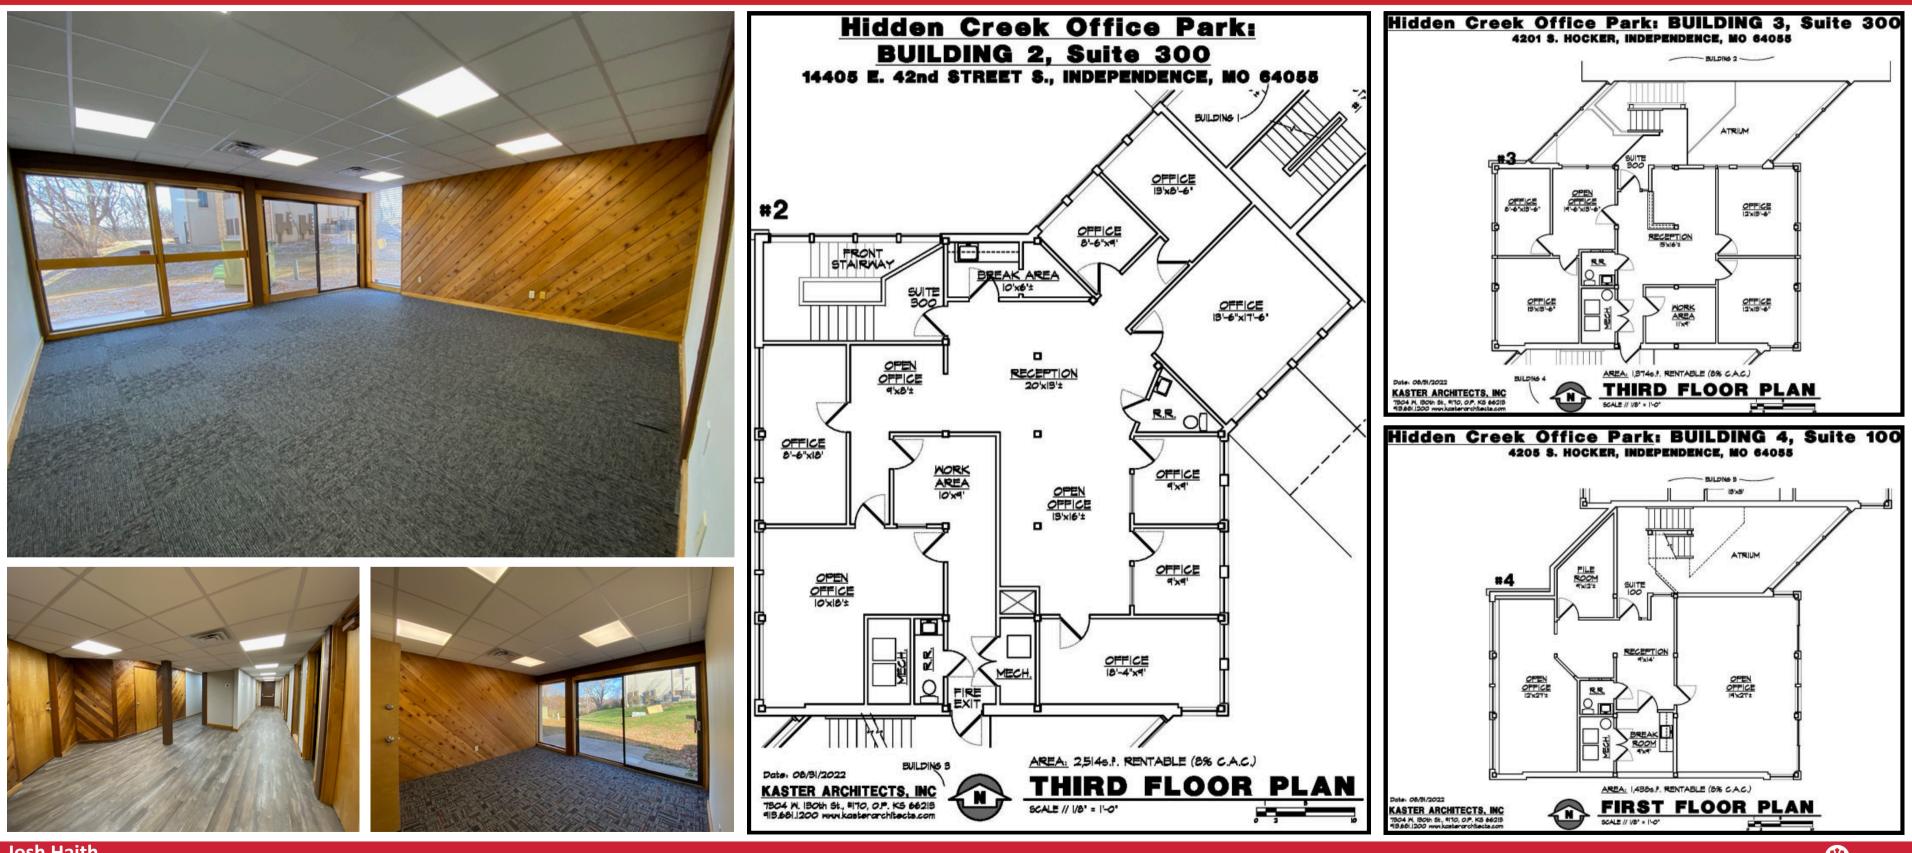

## **HIDDEN CREEK | FLOOR PLANS & PHOTOS** 14405 E. 42ND STREET INDEPENDENCE, MO 64055

Josh Haith Josh@Haith.com O: (913) 888-3456 x 7 www.Haith.com

Building 2 - Address - 14405 E. 42nd Street Building 3 - Address - 4201 S Hocker Drive Building 4 - Address - 4205 S Hocker Drive

Please contact Josh Haith with any questions or to schedule a tour.