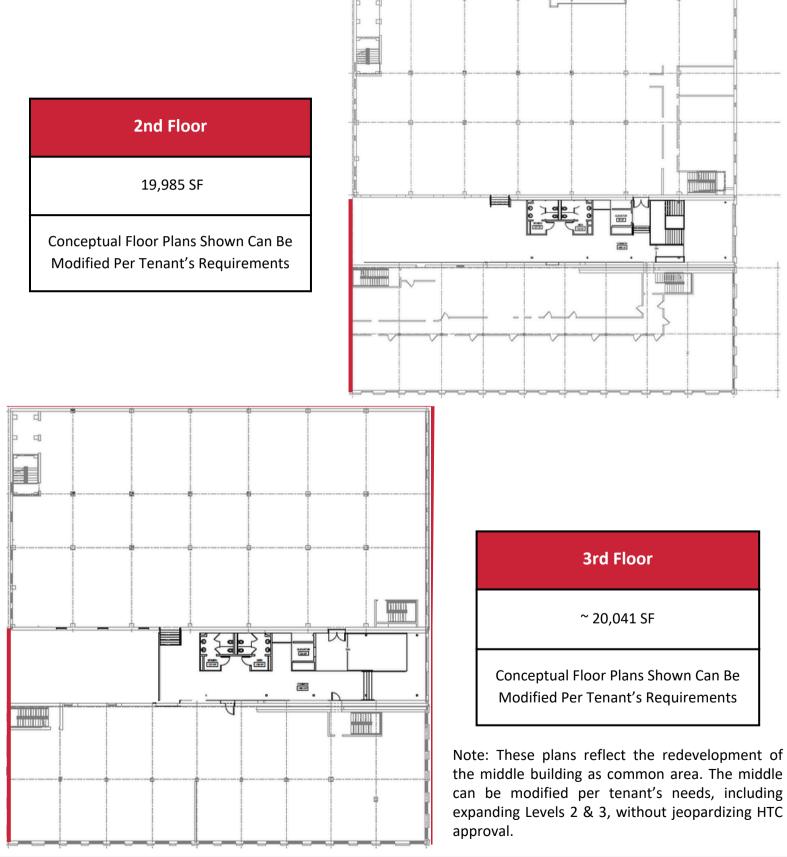

# For Sale or Lease | 3 Buildings Totaling 85,000 SF 627-635 S. Kansas Avenue Topeka, KS 66603