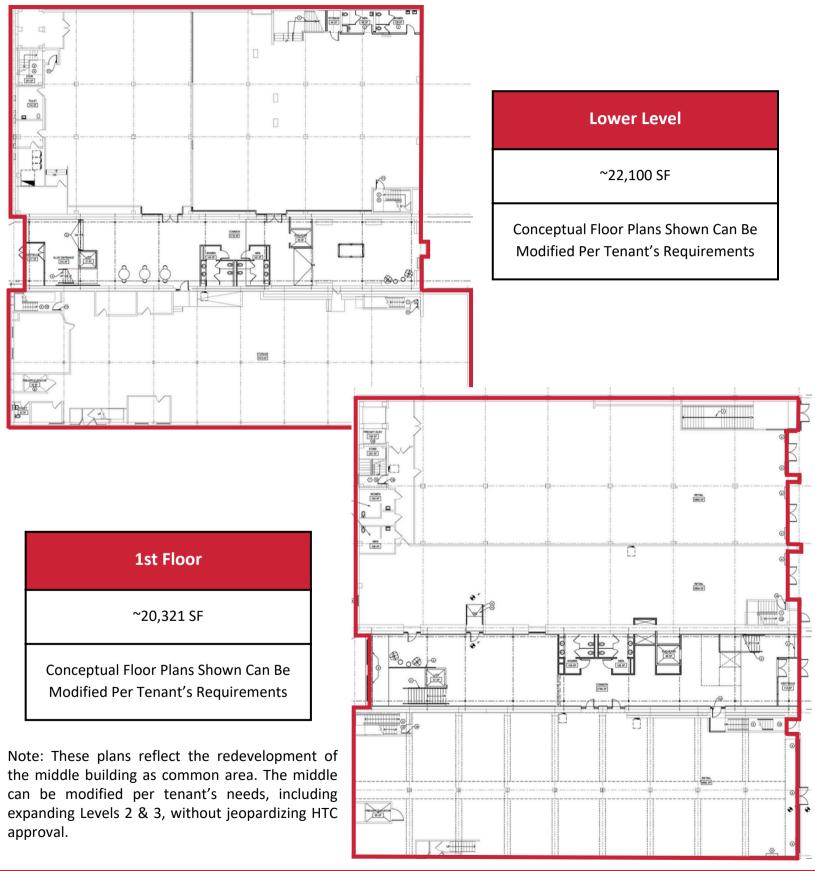

# For Sale or Lease | 3 Buildings Totaling 85,000 SF 627-635 S. Kansas Avenue Topeka, KS 66603