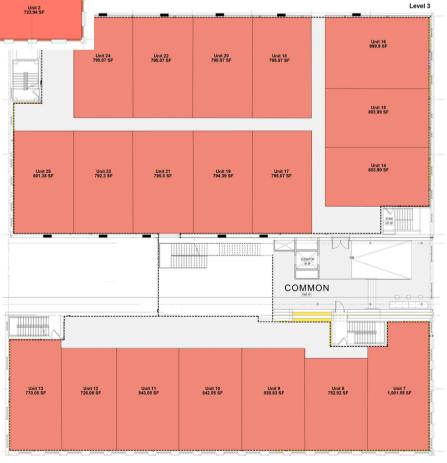

### For Sale or Lease | 3 Buildings Totaling 85,000 SF 627-635 S. Kansas Avenue Topeka, KS 66603

These historic buildings' prime downtown Topeka location, combined with its open layout on the 2nd & 3rd floors, provides an opportunity for a multifamily development directly across from the Every Plaza and only blocks from the Kansas State Capital, & Topeka Performing Arts Center.

2nd & 3rd floor concepts shown outline a 37unit boutique loft apartment complex with units ranging from ~600 SF to ~1,350 SF.

O: (913) 888-3456 x 7 www.Haith.com

Josh Haith Josh@Haith.com