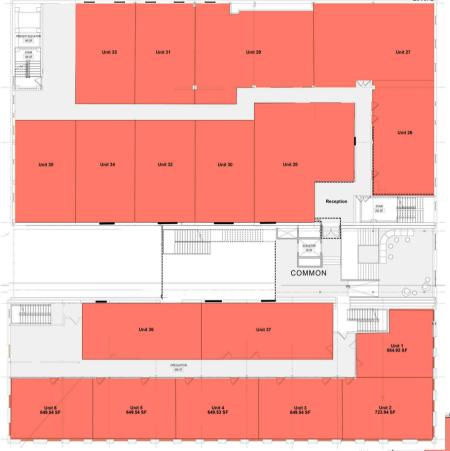

### For Sale or Lease | 3 Buildings Totaling 85,000 SF 627-635 S. Kansas Avenue Topeka, KS 66603

These historic buildings' prime downtown Topeka location, combined with its open layout on the 2nd & 3rd floors, provides an opportunity for a multifamily development directly across from the Every Plaza and only blocks from the Kansas State Capital, & Topeka Performing Arts Center.

2nd & 3rd floor concepts shown outline a 37unit boutique loft apartment complex with units ranging from ~600 SF to ~1,350 SF.

O: (913) 888-3456 x 7 www.Haith.com

Josh Haith Josh@Haith.com