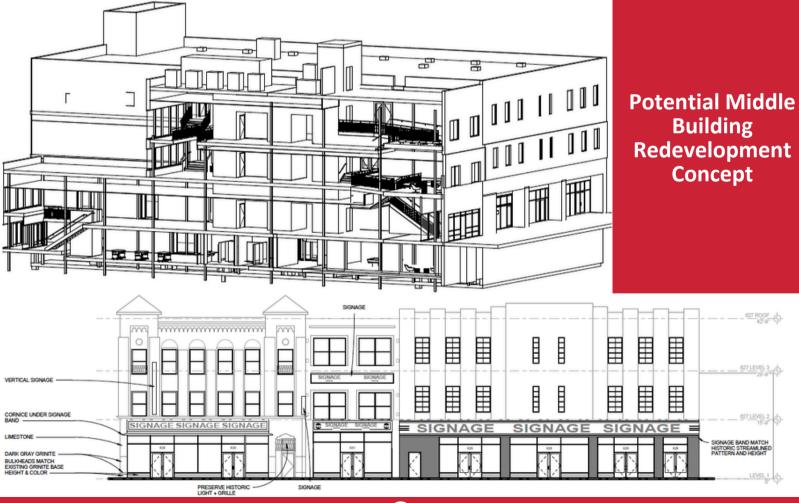

### For Sale or Lease | 3 Buildings Totaling 85,000 SF 627-635 S. Kansas Avenue Topeka, KS 66603

These historic buildings' prime downtown Topeka location, combined with its open layout on the 2nd & 3rd floors, provides an opportunity for a multifamily development directly across from the Every Plaza and only blocks from the Kansas State Capital, & Topeka Performing Arts Center.

2nd & 3rd floor concepts shown outline a 37unit boutique loft apartment complex with units ranging from ~600 SF to ~1,350 SF.

O: (913) 888-3456 x 7 www.Haith.com

Josh Haith Josh@Haith.com