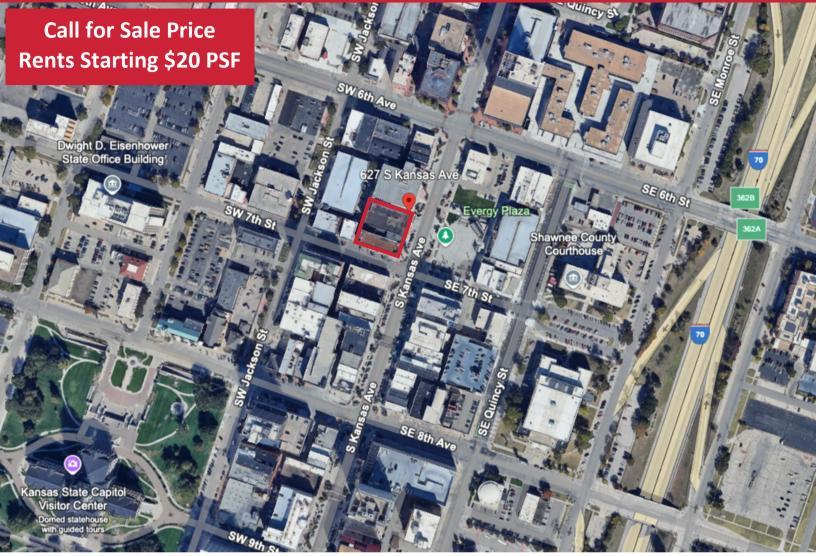

### For Sale or Lease | 3 Buildings Totaling 85,000 SF 627-635 S. Kansas Avenue Topeka, KS 66603

These historic buildings' prime downtown Topeka location, combined with its open layout on the 2nd & 3rd floors, provides an opportunity for a multifamily development directly across from the Every Plaza and only blocks from the Kansas State Capital, & Topeka Performing Arts Center.

### For Sale or Lease | 3 Buildings Totaling 85,000 SF 627-635 S. Kansas Avenue Topeka, KS 66603

| I-70             | 0.3 Miles |
|------------------|-----------|
| Capitol Building | 0.3 Miles |
| Lawrence         | 27 Miles  |
| KCI Airport      | 72 Miles  |