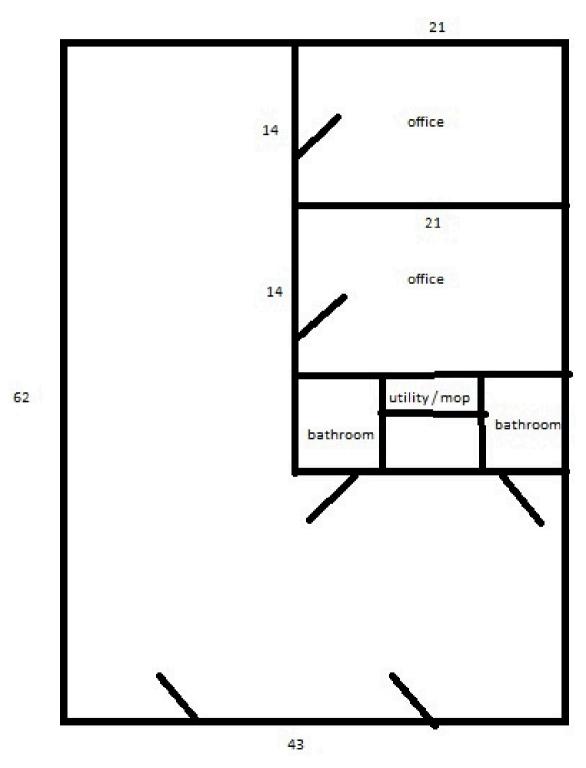

## 2,668 SF Retail Space for Lease - Move-In Ready 4142 Main Street KCMO | \$13.00 PSF + NNN (Est. \$6 PSF)

Jake LaFevers Jake@Haith.com O: (913) 888-3456 x 1 M: (816) 642-7287

David Gunter DGunter@Haith.com O: (913) 888-3456 x 8 M: (913) 265-8029

## 2,668 SF Retail Space for Lease - Move-In Ready 4142 Main Street KCMO | \$13.00 PSF + NNN (Est. \$6 PSF)

Please Note: The Space Cannot Be Leased to the Following – Fast Food, Grocery, Theater, Auto or Auto Parts, Adult Novelty Shops, Tattoo Parlor, Liquor Store, Car Wash, Cleaning Service, Laboratory, Betting Parlor, Head Shop, Abortion Clinic, Substance Abuse Clinic, Facility that Renders Advice, Assistance, or Shelter to Welfare Recipients, Massage Parlor, Billiards, Bingo or Gaming, Game Arcade, Bowling or Flea Market.