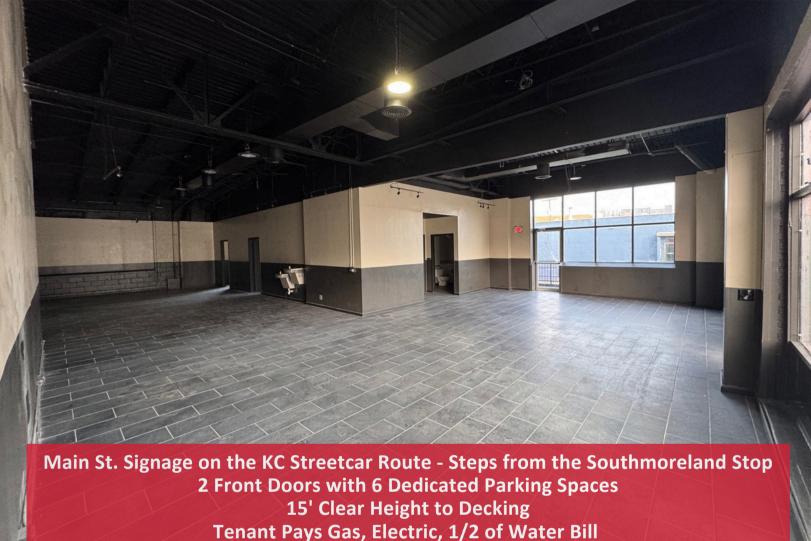

## 2,668 SF Retail Space for Lease - Move-In Ready 4142 Main Street KCMO | \$13.00 PSF + NNN (Est. \$6 PSF)

Jake LaFevers Jake@Haith.com O: (913) 888-3456 x 1 M: (816) 642-7287

David Gunter DGunter@Haith.com O: (913) 888-3456 x 8 M: (913) 265-8029

4142 Main Street offers a unique opportunity to open your business on the new KC Streetcar extension! The Southmoreland (43rd St.) stop is Just steps away from the front door of the property. Construction is 93% complete and expected to be operational Summer 2025!