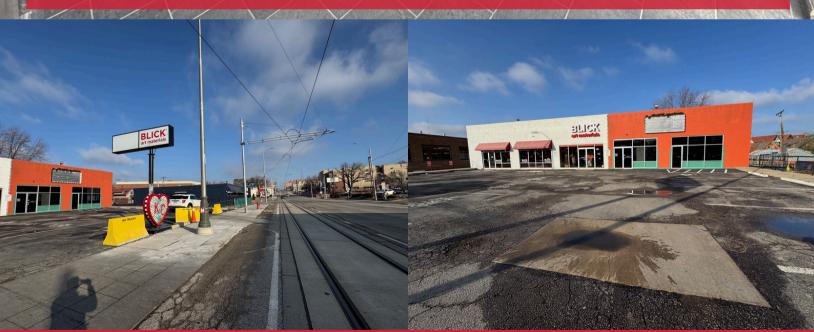

4142 Main Street offers a unique opportunity to open your business on the new KC Streetcar extension! The Southmoreland (43rd St.) stop is Just steps away from the front door of the property. Construction is 93% complete and expected to be operational Summer 2025!