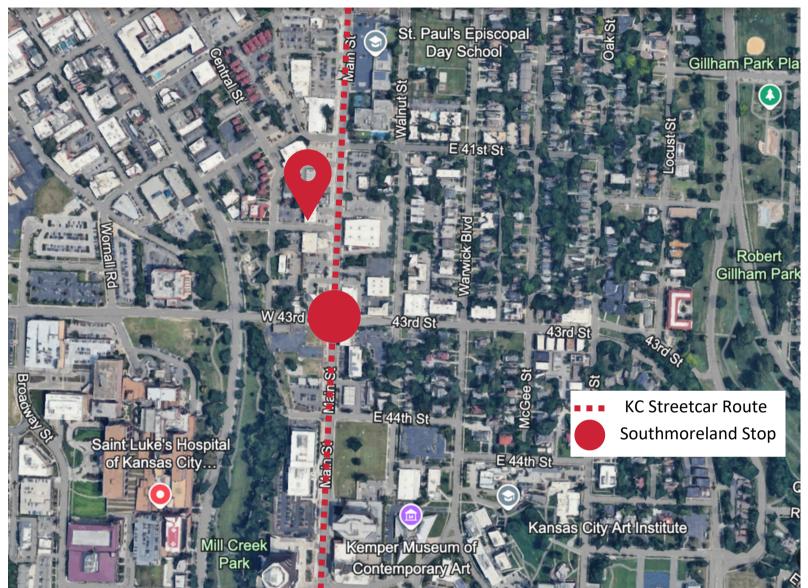

4142 Main Street offers a unique opportunity to open your business on the new KC Streetcar extension! The Southmoreland (43rd St.) stop is Just steps away from the front door of the property. Construction is 93% complete and expected to be operational Summer 2025!