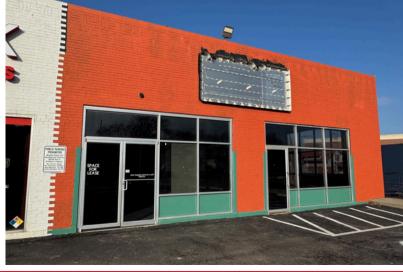

## 2,668 SF Retail Space for Lease - Move-In Ready 4142 Main Street KCMO | \$13.00 PSF + NNN (Est. \$6 PSF)

Jake LaFevers Jake@Haith.com O: (913) 888-3456 x 1 M: (816) 642-7287

David Gunter DGunter@Haith.com O: (913) 888-3456 x 8 M: (913) 265-8029

4142 Main Street offers a unique opportunity to open your business on the new KC Streetcar extension! The Southmoreland (43rd St.) stop is Just steps away from the front door of the property. Construction is 93% complete and expected to be operational Summer 2025!