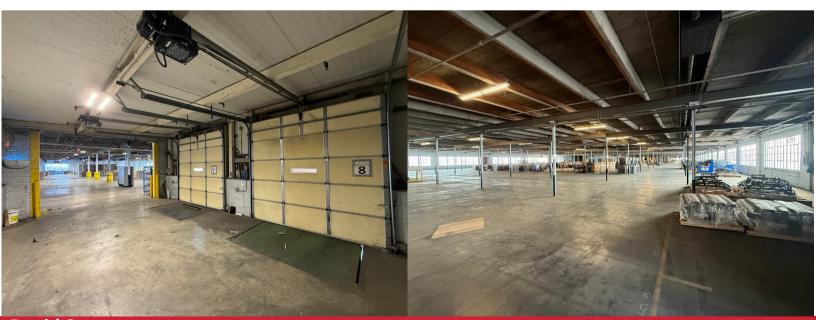

David Smart DSmart@Haith.com O: (913) 219-0052 www.Haith.com

For Sale | \$8,500,000

For Lease | 162,500 SF Available | Rents Starting at \$3.95 PSF + NNN

- ~ 10k SF Space Built Out as Cannabis Extraction Lab (MTM)
  - Includes Future Office Space Already Framed In
- ~1,000 SF Office Space & Restrooms (South Side)
- 7 Total Dock High Doors:
  - 3 Covered Dock High Doors on Swift (East Side)
  - 2 Dock High Doors on 14th Ave (South Side)
  - 2 Dock High Doors on 15th Ave (West Side)
  - Bonus Roll Up Door Exits to ~2,000 SF Fenced Storage Area
- (1) 2.5 MW Transformer 480v/4,000 amps
- (1) 1.0 MW Transformer 480v/1,600 amps
- Roof is ~ 20 Years Old Performing Well
- 13' Clear | Column Spacing 20' on Center | Heated Warehouse
- Total Land: 4.27 Acres (186,000 SF)
- Taxes =  $^{\$}86,000$ , Insurance =  $^{\$}30,000$