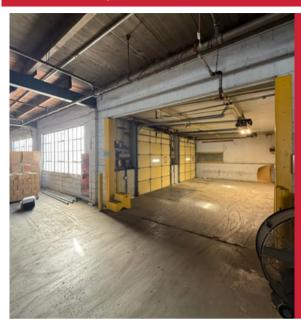

David Smart DSmart@Haith.com O: (913) 219-0052 www.Haith.com

For Sale | \$8,500,000

For Lease | 162,500 SF Available | Rents Starting at \$3.95 PSF + NNN

- ~ 10k SF Space Built Out as Cannabis Extraction Lab (MTM)
  - Includes Future Office Space Already Framed In
- ~1,000 SF Office Space & Restrooms (South Side)
- 7 Total Dock High Doors:
  - 3 Covered Dock High Doors on Swift (East Side)
  - 2 Dock High Doors on 14th Ave (South Side)
  - 2 Dock High Doors on 15th Ave (West Side)
  - Bonus Roll Up Door Exits to ~2,000 SF Fenced Storage Area
- (1) 2.5 MW Transformer 480v/4,000 amps
- (1) 1.0 MW Transformer 480v/1,600 amps
- Roof is ~ 20 Years Old Performing Well
- 13' Clear | Column Spacing 20' on Center | Heated Warehouse
- Total Land: 4.27 Acres (186,000 SF)
- Taxes =  $^{\$}86,000$ , Insurance =  $^{\$}30,000$

East Side
Swift Street
(3) Dock High Doors with
Covered Loading

South Side 14th Ave (2) Dock High Doors

David Smart DSmart@Haith.com O: (913) 219-0052 www.Haith.com

For Sale | \$8,500,000

For Lease | ~10k SF Extract Space + Future Office - Call for Pricing