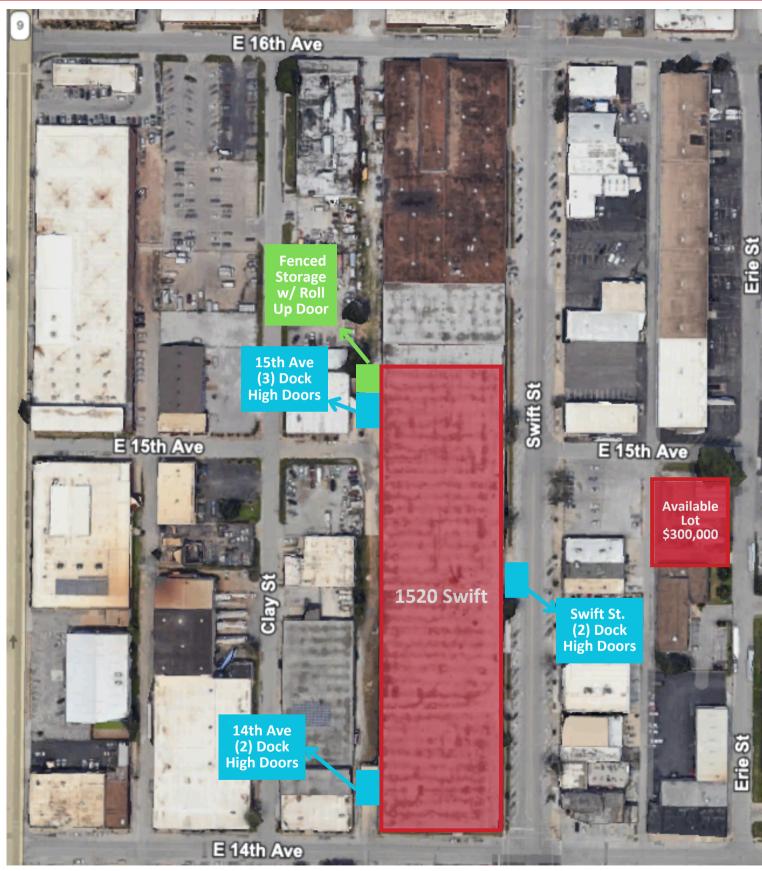

## For Lease | 162,500 SF Available | Rents Starting at \$3.95 PSF + NNN

- Excellent North Kansas City Location on Swift Street Nearly Two Full City Blocks
- Join the North Kansas City Renaissance as the Community Continues to Undergo Massive Redevelopment
- Owner User or Investment Opportunity
- Surrounded by Multifamily, Retail, Restaurants, Industrial & More!
- Just 3 Blocks from Charming Armour Road Featuring Retail & Restaurants
- Space Could Be Easily Divided Into (3) ~ 40,000 50,000 SF Warehouses Each with Own Dock High Doors
- Sellers Would Consider Owner-Financing
- Additional Parking Lot at 15th & Erie Can Include in Sale for Additional \$300,000 (see map on previous page)