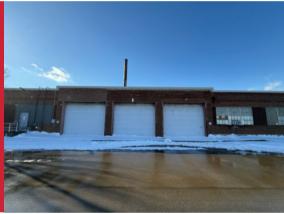

For Sale | \$8,500,000

For Lease | 162,500 SF Available | Rents Starting at \$3.95 PSF + NNN

162,500 SF Single Tenant Industrial Building with (7) Dock High Doors Currently Leased to Single Tenant Through November 2025

East Side
Swift Street
(3) Dock High Doors with
Covered Loading

South Side 14th Ave (2) Dock High Doors

David Smart DSmart@Haith.com O: (913) 219-0052 www.Haith.com

For Sale | \$8,500,000

For Lease | ~10k SF Extract Space + Future Office - Call for Pricing