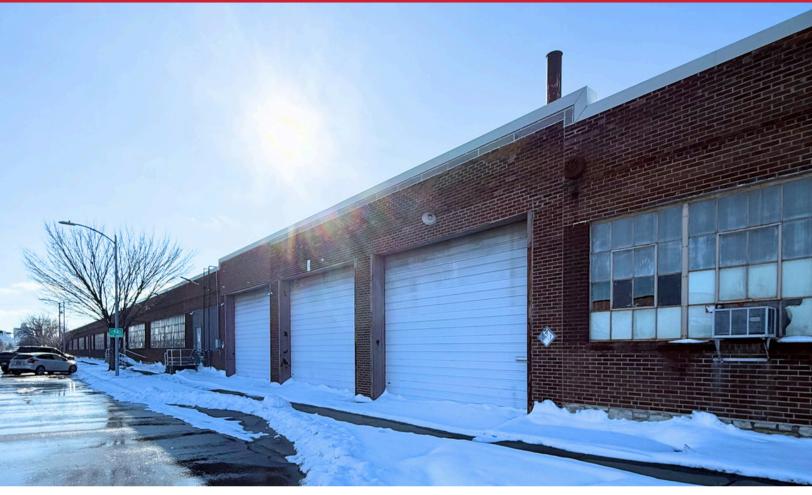

For Sale | \$8,500,000

For Lease | 162,500 SF Available | Rents Starting at \$3.95 PSF + NNN

162,500 SF Single Tenant Industrial Building with (7) Dock High Doors Currently Leased to Single Tenant Through November 2025

**David Smart** DSmart@Haith.com O: (913) 219-0052 www.Haith.com

For Sale | \$8,500,000

For Lease | 162,500 SF Available | Rents Starting at \$3.95 PSF + NNN

West Side 15th Ave Street (2) Dock High Doors

East Side
Swift Street
(3) Dock High Doors with
Covered Loading

South Side 14th Ave (2) Dock High Doors

David Smart DSmart@Haith.com O: (913) 219-0052 www.Haith.com

For Sale | \$8,500,000

For Lease | ~10k SF Extract Space + Future Office - Call for Pricing