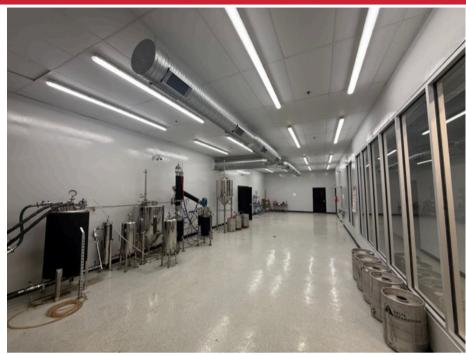

David Smart DSmart@Haith.com O: (913) 219-0052 www.Haith.com

For Sale | \$8,500,000

For Lease | 162,500 SF Available | Rents Starting at \$3.95 PSF + NNN

- ~ 10k SF Space Built Out as Cannabis Extraction Lab (MTM)
  - Includes Future Office Space Already Framed In
- ~1,000 SF Office Space & Restrooms (South Side)
- 7 Total Dock High Doors:
  - 3 Covered Dock High Doors on Swift (East Side)
  - 2 Dock High Doors on 14th Ave (South Side)
  - 2 Dock High Doors on 15th Ave (West Side)
  - Bonus Roll Up Door Exits to ~2,000 SF Fenced Storage Area
- (1) 2.5 MW Transformer 480v/4,000 amps
- (1) 1.0 MW Transformer 480v/1,600 amps
- Roof is ~ 20 Years Old Performing Well
- 13' Clear | Column Spacing 20' on Center | Heated Warehouse
- Total Land: 4.27 Acres (186,000 SF)
- Taxes =  $^{\$}86,000$ , Insurance =  $^{\$}30,000$

East Side
Swift Street
(3) Dock High Doors with
Covered Loading

South Side 14th Ave (2) Dock High Doors

David Smart DSmart@Haith.com O: (913) 219-0052 www.Haith.com

For Sale | \$8,500,000

For Lease | ~10k SF Extract Space + Future Office - Call for Pricing