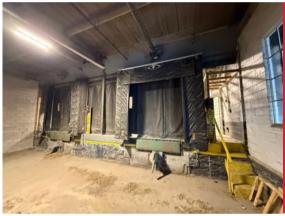

David Smart DSmart@Haith.com O: (913) 219-0052 www.Haith.com

For Sale | \$8,500,000

For Lease | 162,500 SF Available | Rents Starting at \$3.95 PSF + NNN

- ~ 10k SF Space Built Out as Cannabis Extraction Lab (MTM)
  - Includes Future Office Space Already Framed In
- ~1,000 SF Office Space & Restrooms (South Side)
- 7 Total Dock High Doors:
  - 3 Covered Dock High Doors on Swift (East Side)
  - 2 Dock High Doors on 14th Ave (South Side)
  - 2 Dock High Doors on 15th Ave (West Side)
  - Bonus Roll Up Door Exits to ~2,000 SF Fenced Storage Area
- (1) 2.5 MW Transformer 480v/4,000 amps
- (1) 1.0 MW Transformer 480v/1,600 amps
- Roof is ~ 20 Years Old Performing Well
- 13' Clear | Column Spacing 20' on Center | Heated Warehouse
- Total Land: 4.27 Acres (186,000 SF)
- Taxes =  $^{\$}86,000$ , Insurance =  $^{\$}30,000$

East Side
Swift Street
(3) Dock High Doors with
Covered Loading

South Side 14th Ave (2) Dock High Doors

David Smart DSmart@Haith.com O: (913) 219-0052 www.Haith.com

For Sale | \$8,500,000

For Lease | ~10k SF Extract Space + Future Office - Call for Pricing