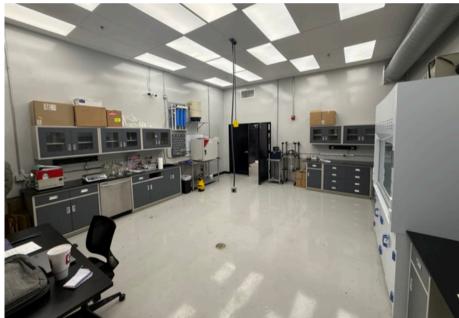

David Smart DSmart@Haith.com O: (913) 219-0052 www.Haith.com

For Sale | \$8,500,000

For Lease | 162,500 SF Available | Rents Starting at \$3.95 PSF + NNN

- ~ 10k SF Space Built Out as Cannabis Extraction Lab (MTM)
  - Includes Future Office Space Already Framed In
- ~1,000 SF Office Space & Restrooms (South Side)
- 7 Total Dock High Doors:
  - 3 Covered Dock High Doors on Swift (East Side)
  - 2 Dock High Doors on 14th Ave (South Side)
  - 2 Dock High Doors on 15th Ave (West Side)
  - Bonus Roll Up Door Exits to ~2,000 SF Fenced Storage Area
- (1) 2.5 MW Transformer 480v/4,000 amps
- (1) 1.0 MW Transformer 480v/1,600 amps
- Roof is ~ 20 Years Old Performing Well
- 13' Clear | Column Spacing 20' on Center | Heated Warehouse
- Total Land: 4.27 Acres (186,000 SF)
- Taxes =  $^{\$}86,000$ , Insurance =  $^{\$}30,000$