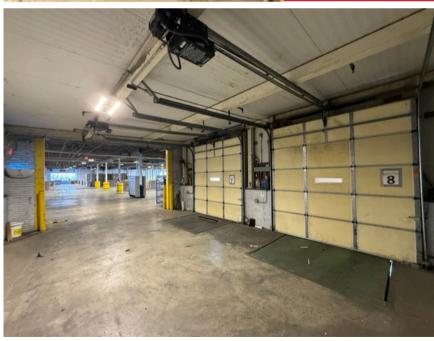

David Smart DSmart@Haith.com O: (913) 219-0052 www.Haith.com

For Sale | \$8,500,000

For Lease | 162,500 SF Available | Rents Starting at \$3.95 PSF + NNN

- ~ 10k SF Space Built Out as Cannabis Extraction Lab (MTM)
  - Includes Future Office Space Already Framed In
- ~1,000 SF Office Space & Restrooms (South Side)
- 7 Total Dock High Doors:
  - 3 Covered Dock High Doors on Swift (East Side)
  - 2 Dock High Doors on 14th Ave (South Side)
  - 2 Dock High Doors on 15th Ave (West Side)
  - Bonus Roll Up Door Exits to ~2,000 SF Fenced Storage Area
- (1) 2.5 MW Transformer 480v/4,000 amps
- (1) 1.0 MW Transformer 480v/1,600 amps
- Roof is ~ 20 Years Old Performing Well
- 13' Clear | Column Spacing 20' on Center | Heated Warehouse
- Total Land: 4.27 Acres (186,000 SF)
- Taxes =  $^{\$}86,000$ , Insurance =  $^{\$}30,000$