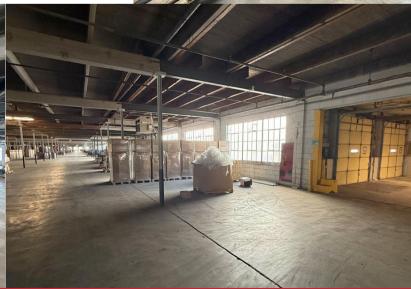

For Sale | \$8,500,000

For Lease | 162,500 SF Available | Rents Starting at \$3.95 PSF + NNN

162,500 SF Single Tenant Industrial Building with (7) Dock High Doors Currently Leased to Single Tenant Through November 2025

David Smart DSmart@Haith.com O: (913) 219-0052 www.Haith.com

For Sale | \$8,500,000

For Lease | 162,500 SF Available | Rents Starting at \$3.95 PSF + NNN

- ~ 10k SF Space Built Out as Cannabis Extraction Lab (MTM)
  - Includes Future Office Space Already Framed In
- ~1,000 SF Office Space & Restrooms (South Side)
- 7 Total Dock High Doors:
  - 3 Covered Dock High Doors on Swift (East Side)
  - 2 Dock High Doors on 14th Ave (South Side)
  - 2 Dock High Doors on 15th Ave (West Side)
  - Bonus Roll Up Door Exits to ~2,000 SF Fenced Storage Area
- (1) 2.5 MW Transformer 480v/4,000 amps
- (1) 1.0 MW Transformer 480v/1,600 amps
- Roof is ~ 20 Years Old Performing Well
- 13' Clear | Column Spacing 20' on Center | Heated Warehouse
- Total Land: 4.27 Acres (186,000 SF)
- Taxes =  $^{\$}86,000$ , Insurance =  $^{\$}30,000$