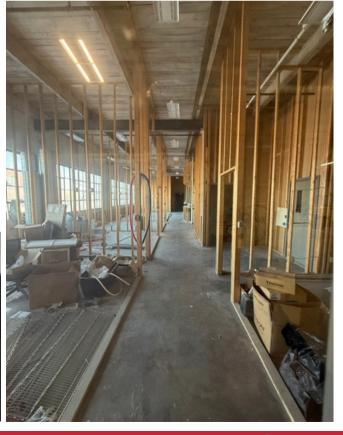

David Smart DSmart@Haith.com O: (913) 219-0052 www.Haith.com

For Sale | \$8,500,000

For Lease | 162,500 SF Available | Rents Starting at \$3.95 PSF + NNN

- ~ 10k SF Space Built Out as Cannabis Extraction Lab (MTM)
  - Includes Future Office Space Already Framed In
- ~1,000 SF Office Space & Restrooms (South Side)
- 7 Total Dock High Doors:
  - 3 Covered Dock High Doors on Swift (East Side)
  - 2 Dock High Doors on 14th Ave (South Side)
  - 2 Dock High Doors on 15th Ave (West Side)
  - Bonus Roll Up Door Exits to ~2,000 SF Fenced Storage Area
- (1) 2.5 MW Transformer 480v/4,000 amps
- (1) 1.0 MW Transformer 480v/1,600 amps
- Roof is ~ 20 Years Old Performing Well
- 13' Clear | Column Spacing 20' on Center | Heated Warehouse
- Total Land: 4.27 Acres (186,000 SF)
- Taxes =  $^{\$}86,000$ , Insurance =  $^{\$}30,000$