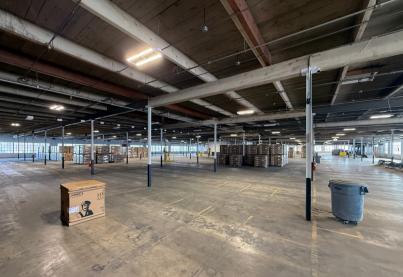

David Smart DSmart@Haith.com O: (913) 219-0052 www.Haith.com

For Sale | \$8,500,000

For Lease | 162,500 SF Available | Rents Starting at \$3.95 PSF + NNN

- ~ 10k SF Space Built Out as Cannabis Extraction Lab (MTM)
  - Includes Future Office Space Already Framed In
- ~1,000 SF Office Space & Restrooms (South Side)
- 7 Total Dock High Doors:
  - 3 Covered Dock High Doors on Swift (East Side)
  - 2 Dock High Doors on 14th Ave (South Side)
  - 2 Dock High Doors on 15th Ave (West Side)
  - Bonus Roll Up Door Exits to ~2,000 SF Fenced Storage Area
- (1) 2.5 MW Transformer 480v/4,000 amps
- (1) 1.0 MW Transformer 480v/1,600 amps
- Roof is ~ 20 Years Old Performing Well
- 13' Clear | Column Spacing 20' on Center | Heated Warehouse
- Total Land: 4.27 Acres (186,000 SF)
- Taxes =  $^{\$}86,000$ , Insurance =  $^{\$}30,000$