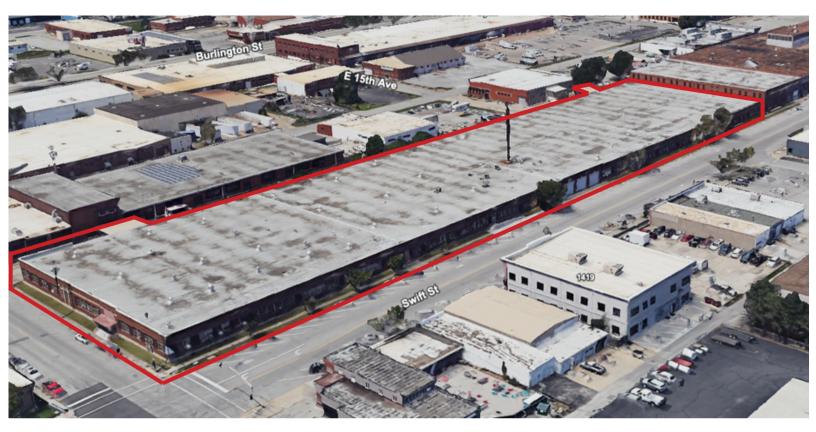

**David Smart** DSmart@Haith.com O: (913) 219-0052 www.Haith.com

For Sale | \$8,500,000

For Lease | 162,500 SF Available | Rents Starting at \$3.95 PSF + NNN

West Side 15th Ave Street (2) Dock High Doors

East Side
Swift Street
(3) Dock High Doors with
Covered Loading

South Side 14th Ave (2) Dock High Doors

David Smart DSmart@Haith.com O: (913) 219-0052 www.Haith.com

For Sale | \$8,500,000

For Lease | ~10k SF Extract Space + Future Office - Call for Pricing