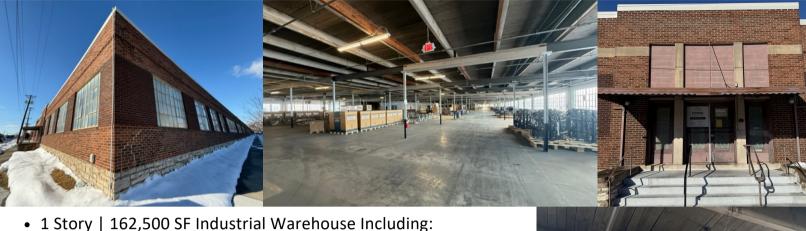

For Sale | \$8,500,000

For Lease | 162,500 SF Available | Rents Starting at \$3.95 PSF + NNN

162,500 SF Single Tenant Industrial Building with (7) Dock High Doors Currently Leased to Single Tenant Through November 2025

David Smart DSmart@Haith.com O: (913) 219-0052 www.Haith.com

For Sale | \$8,500,000

For Lease | 162,500 SF Available | Rents Starting at \$3.95 PSF + NNN

- ~ 10k SF Space Built Out as Cannabis Extraction Lab (MTM)
  - Includes Future Office Space Already Framed In
- ~1,000 SF Office Space & Restrooms (South Side)
- 7 Total Dock High Doors:
  - 3 Covered Dock High Doors on Swift (East Side)
  - 2 Dock High Doors on 14th Ave (South Side)
  - 2 Dock High Doors on 15th Ave (West Side)
  - Bonus Roll Up Door Exits to ~2,000 SF Fenced Storage Area
- (1) 2.5 MW Transformer 480v/4,000 amps
- (1) 1.0 MW Transformer 480v/1,600 amps
- Roof is ~ 20 Years Old Performing Well
- 13' Clear | Column Spacing 20' on Center | Heated Warehouse
- Total Land: 4.27 Acres (186,000 SF)
- Taxes =  $^{\$}86,000$ , Insurance =  $^{\$}30,000$