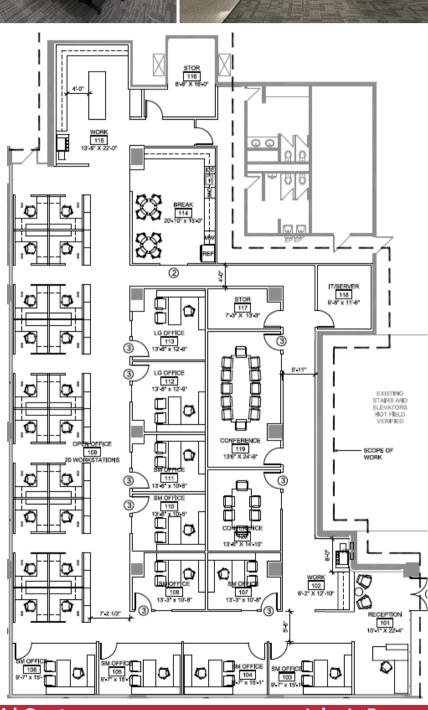

1st Floor Retail / Restaurant Space Available with On-Grade Parking 3,158 - 6,894 SF on the KC Streetcar @ Library Stop \$20.00 PSF Full Service | TI Available for Qualifying Tenants

Large Picture Windows with Abundant Natural Lighting
Class-A Office Space Available
Customizable Spaces Available Delivered in Vanilla Warm Shell
Direct Access to Parking Garage

#### Hi-Traffic Downtown Retail or Restaurant Suites for Lease Suite 1A | 6,801 SF | \$20 PSF Full Service - TI Available

- **Built Out as Class-A Office Space**
- **Large Picture Windows**
- **Abundant Natural Lighting**
- **Direct Access to Parking Garage**
- Can Convert to Restaurant on Term Lease

## Hi-Traffic Downtown Retail or Restaurant Suites for Lease Suite 1B | 6,894 SF | \$20 PSF Full Service - TI Available

## Hi-Traffic Downtown Retail or Restaurant Suites for Lease Suite 1C | 5,012 SF | \$20 PSF Full Service - TI Available

- \$20.00 PSF Full Service
- TI Available for 7+ Year Leases
- Large Picture Windows
- Abundant Natural Lighting
- Customizable Warm Shell Space
- Direct Access to Parking Garage

# Hi-Traffic Downtown Retail or Restaurant Suites for Lease Suite 1D | 3,158 SF | \$20 PSF Full Service - TI Available

- \$20.00 PSF Full Service
- TI Available for 7+ Year Leases
- Large Picture Windows
- Abundant Natural Lighting
- Customizable Warm Shell Space
- Direct Access to Parking Garage