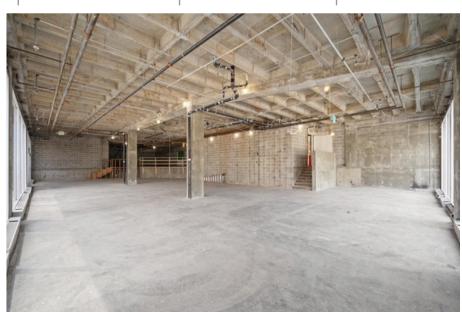

1st Floor Retail / Restaurant Space Available with On-Grade Parking 3,158 - 6,894 SF on the KC Streetcar @ Library Stop \$20.00 PSF Full Service | TI Available for Qualifying Tenants

Large Picture Windows with Abundant Natural Lighting
Class-A Office Space Available
Customizable Spaces Available Delivered in Vanilla Warm Shell
Direct Access to Parking Garage

High Daytime Traffic with Surrounding Multifamily & Office Towers

Well Located Beneath New 'Sky on Main' Luxury Apartments & Across from

Commerce Tower in the Heart of Downtown KC

Josh@Haith.com
O: (913) 888-3456 x 7
www.Haith.com