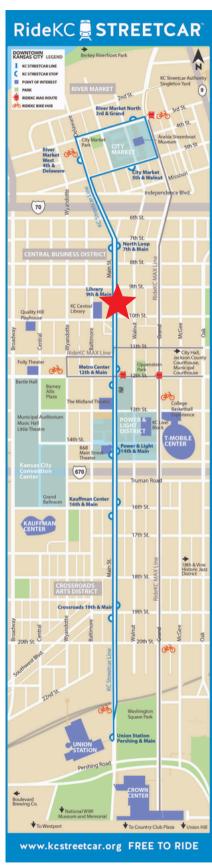

1st Floor Retail / Restaurant Space Available with On-Grade Parking 3,158 - 6,894 SF on the KC Streetcar @ Library Stop \$20.00 PSF Full Service | TI Available for Qualifying Tenants

Large Picture Windows with Abundant Natural Lighting
Class-A Office Space Available
Customizable Spaces Available Delivered in Vanilla Warm Shell
Direct Access to Parking Garage

High Daytime Traffic with Surrounding Multifamily & Office Towers

Well Located Beneath New 'Sky on Main' Luxury Apartments & Across from

Commerce Tower in the Heart of Downtown KC

Josh@Haith.com
O: (913) 888-3456 x 7
www.Haith.com