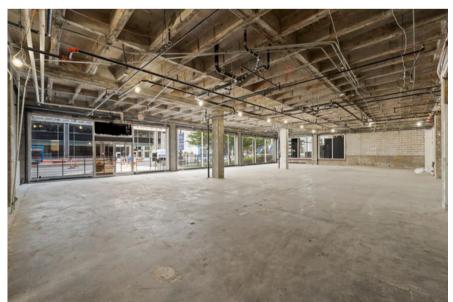

## Hi-Traffic Downtown Retail or Restaurant Suites for Lease Suite 1C | 5,012 SF | \$20 PSF Full Service - TI Available

- \$20.00 PSF Full Service
- TI Available for 7+ Year Leases
- Large Picture Windows
- Abundant Natural Lighting
- Customizable Warm Shell Space
- Direct Access to Parking Garage