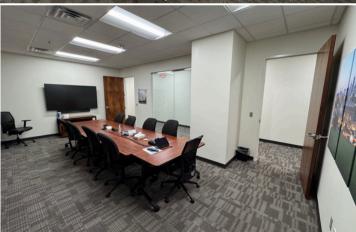

1st Floor Retail / Restaurant Space Available with On-Grade Parking 3,158 - 6,894 SF on the KC Streetcar @ Library Stop \$20.00 PSF Full Service | TI Available for Qualifying Tenants

Large Picture Windows with Abundant Natural Lighting
Class-A Office Space Available
Customizable Spaces Available Delivered in Vanilla Warm Shell
Direct Access to Parking Garage

#### Hi-Traffic Downtown Retail or Restaurant Suites for Lease Suite 1A | 6,801 SF | \$20 PSF Full Service - TI Available

- **Built Out as Class-A Office Space**
- **Large Picture Windows**
- **Abundant Natural Lighting**
- **Direct Access to Parking Garage**
- Can Convert to Restaurant on Term Lease