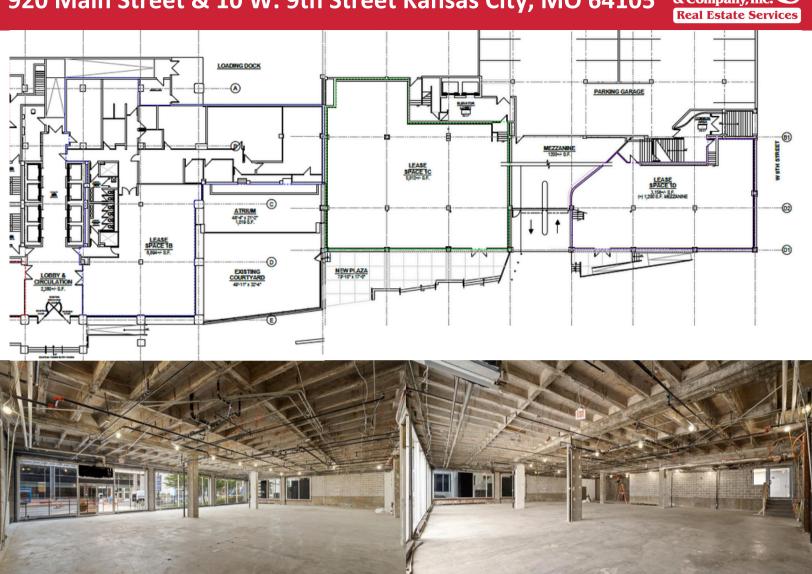

#### Hi-Traffic Downtown Retail or Restaurant Suites for Lease Suite 1A | 6,801 SF | \$20 PSF Full Service - TI Available

- **Built Out as Class-A Office Space**
- **Large Picture Windows**
- **Abundant Natural Lighting**
- **Direct Access to Parking Garage**
- Can Convert to Restaurant on Term Lease

## Hi-Traffic Downtown Retail or Restaurant Suites for Lease Suite 1B | 6,894 SF | \$20 PSF Full Service - TI Available

## Hi-Traffic Downtown Retail or Restaurant Suites for Lease Suite 1C | 5,012 SF | \$20 PSF Full Service - TI Available

- \$20.00 PSF Full Service
- TI Available for 7+ Year Leases
- Large Picture Windows
- Abundant Natural Lighting
- Customizable Warm Shell Space
- Direct Access to Parking Garage

# Hi-Traffic Downtown Retail or Restaurant Suites for Lease Suite 1D | 3,158 SF | \$20 PSF Full Service - TI Available

- \$20.00 PSF Full Service
- TI Available for 7+ Year Leases
- Large Picture Windows
- Abundant Natural Lighting
- Customizable Warm Shell Space
- Direct Access to Parking Garage