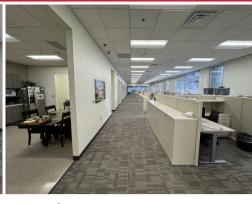

1st Floor Retail / Restaurant Space Available with On-Grade Parking 3,158 - 6,894 SF on the KC Streetcar @ Library Stop \$20.00 PSF Full Service | TI Available for Qualifying Tenants

Large Picture Windows with Abundant Natural Lighting
Class-A Office Space Available
Customizable Spaces Available Delivered in Vanilla Warm Shell
Direct Access to Parking Garage

#### Hi-Traffic Downtown Retail or Restaurant Suites for Lease Suite 1A | 6,801 SF | \$20 PSF Full Service - TI Available

- **Built Out as Class-A Office Space**
- **Large Picture Windows**
- **Abundant Natural Lighting**
- **Direct Access to Parking Garage**
- Can Convert to Restaurant on Term Lease