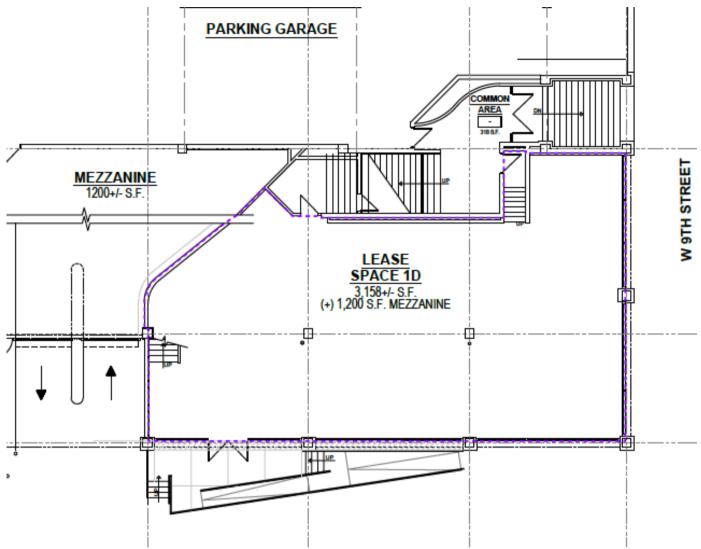

# Hi-Traffic Downtown Retail or Restaurant Suites for Lease Suite 1D | 3,158 SF | \$20 PSF Full Service - TI Available

- \$20.00 PSF Full Service
- TI Available for 7+ Year Leases
- Large Picture Windows
- Abundant Natural Lighting
- Customizable Warm Shell Space
- Direct Access to Parking Garage