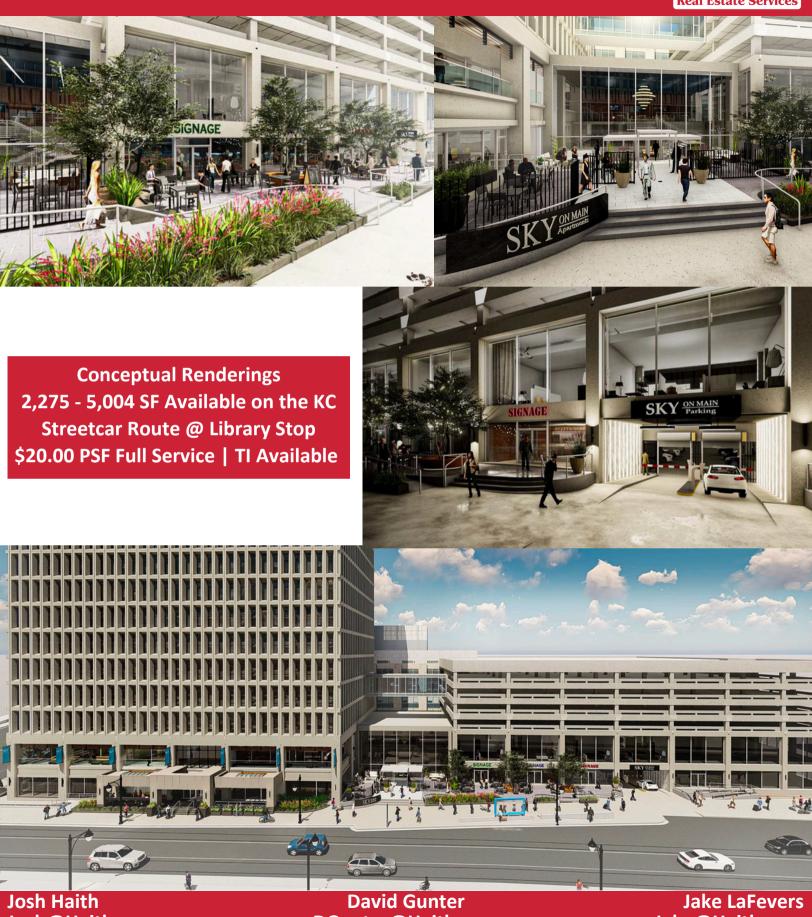

#### Hi-Traffic Downtown Retail or Restaurant Suites for Lease Suite 1A | 6,801 SF | \$20 PSF Full Service - TI Available

- **Built Out as Class-A Office Space**
- **Large Picture Windows**
- **Abundant Natural Lighting**
- **Direct Access to Parking Garage**
- Can Convert to Restaurant on Term Lease

## Hi-Traffic Downtown Retail or Restaurant Suites for Lease Suite 1B | 6,894 SF | \$20 PSF Full Service - TI Available

## Hi-Traffic Downtown Retail or Restaurant Suites for Lease Suite 1C | 5,012 SF | \$20 PSF Full Service - TI Available

- \$20.00 PSF Full Service
- TI Available for 7+ Year Leases
- Large Picture Windows
- Abundant Natural Lighting
- Customizable Warm Shell Space
- Direct Access to Parking Garage

# Hi-Traffic Downtown Retail or Restaurant Suites for Lease Suite 1D | 3,158 SF | \$20 PSF Full Service - TI Available

- \$20.00 PSF Full Service
- TI Available for 7+ Year Leases
- Large Picture Windows
- Abundant Natural Lighting
- Customizable Warm Shell Space
- Direct Access to Parking Garage