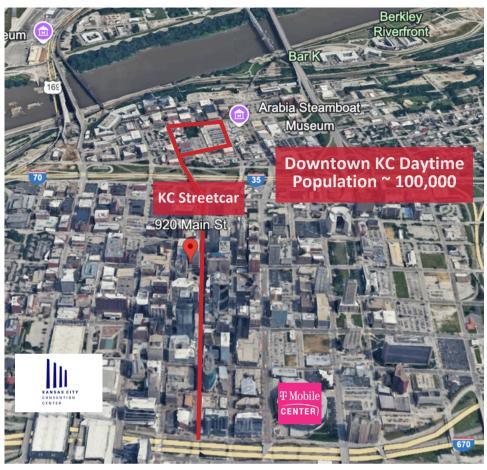

High Daytime Traffic with Surrounding Multifamily & Office Towers

Well Located Beneath New 'Sky on Main' Luxury Apartments & Across from

Commerce Tower in the Heart of Downtown KC

Josh@Haith.com
O: (913) 888-3456 x 7
www.Haith.com