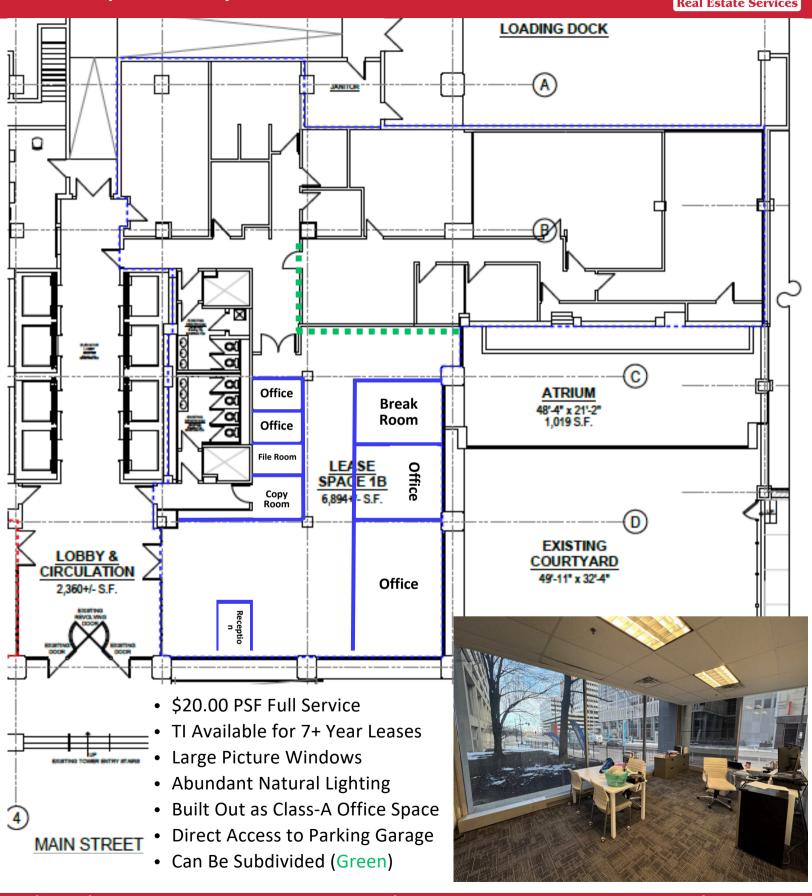

#### Hi-Traffic Downtown Retail or Restaurant Suites for Lease Suite 1A | 6,801 SF | \$20 PSF Full Service - TI Available

- **Built Out as Class-A Office Space**
- **Large Picture Windows**
- **Abundant Natural Lighting**
- **Direct Access to Parking Garage**
- Can Convert to Restaurant on Term Lease

## Hi-Traffic Downtown Retail or Restaurant Suites for Lease Suite 1B | 6,894 SF | \$20 PSF Full Service - TI Available