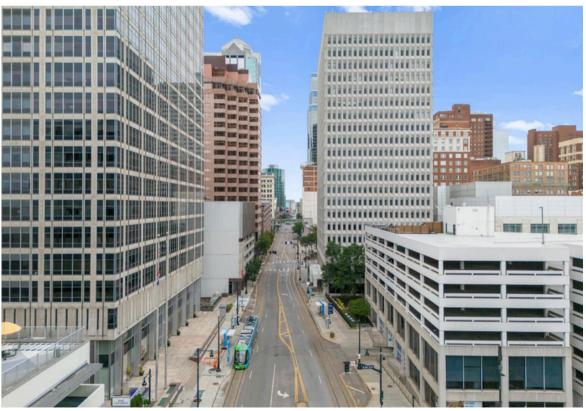

1st Floor Retail / Restaurant Space Available with On-Grade Parking 3,158 - 6,894 SF on the KC Streetcar @ Library Stop \$20.00 PSF Full Service | TI Available for Qualifying Tenants

Large Picture Windows with Abundant Natural Lighting
Class-A Office Space Available
Customizable Spaces Available Delivered in Vanilla Warm Shell
Direct Access to Parking Garage

High Daytime Traffic with Surrounding Multifamily & Office Towers

Well Located Beneath New 'Sky on Main' Luxury Apartments & Across from

Commerce Tower in the Heart of Downtown KC

Josh@Haith.com
O: (913) 888-3456 x 7
www.Haith.com