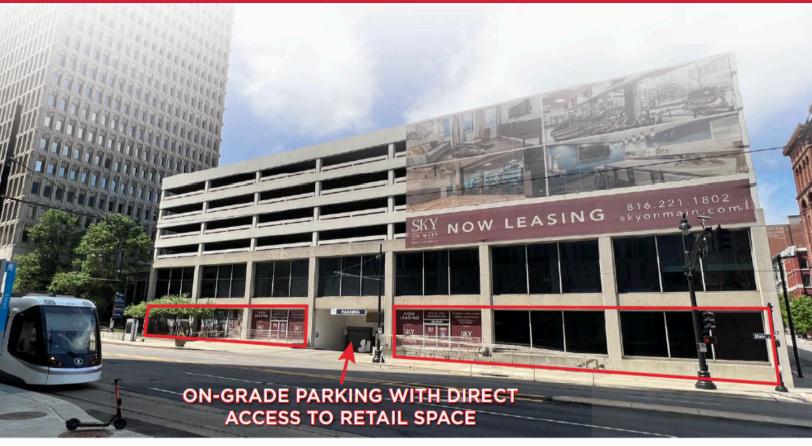

1st Floor Retail / Restaurant Space Available with On-Grade Parking 3,158 - 6,894 SF on the KC Streetcar @ Library Stop \$20.00 PSF Full Service | TI Available for Qualifying Tenants

Large Picture Windows with Abundant Natural Lighting
Class-A Office Space Available
Customizable Spaces Available Delivered in Vanilla Warm Shell
Direct Access to Parking Garage

High Daytime Traffic with Surrounding Multifamily & Office Towers

Well Located Beneath New 'Sky on Main' Luxury Apartments & Across from

Commerce Tower in the Heart of Downtown KC

Josh@Haith.com
O: (913) 888-3456 x 7
www.Haith.com