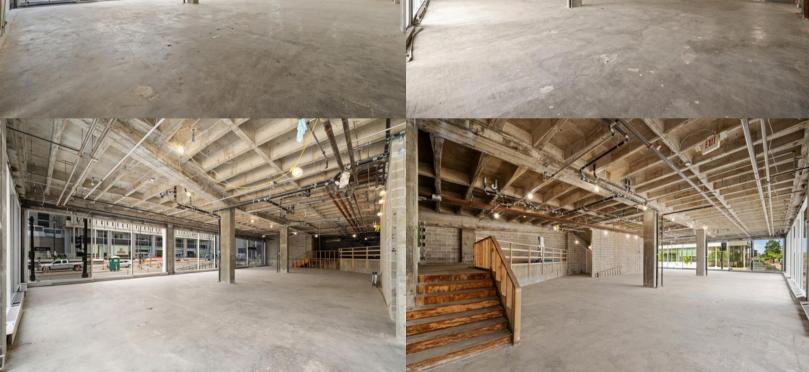

1st Floor Retail / Restaurant Space Available with On-Grade Parking 3,158 - 6,894 SF on the KC Streetcar @ Library Stop \$20.00 PSF Full Service | TI Available for Qualifying Tenants

Large Picture Windows with Abundant Natural Lighting
Class-A Office Space Available
Customizable Spaces Available Delivered in Vanilla Warm Shell
Direct Access to Parking Garage

#### Hi-Traffic Downtown Retail or Restaurant Suites for Lease Suite 1A | 6,801 SF | \$20 PSF Full Service - TI Available

- **Built Out as Class-A Office Space**
- **Large Picture Windows**
- **Abundant Natural Lighting**
- **Direct Access to Parking Garage**
- Can Convert to Restaurant on Term Lease

## Hi-Traffic Downtown Retail or Restaurant Suites for Lease Suite 1C | 5,012 SF | \$20 PSF Full Service - TI Available

- \$20.00 PSF Full Service
- TI Available for 7+ Year Leases
- Large Picture Windows
- Abundant Natural Lighting
- Customizable Warm Shell Space
- Direct Access to Parking Garage

# Hi-Traffic Downtown Retail or Restaurant Suites for Lease Suite 1D | 3,158 SF | \$20 PSF Full Service - TI Available

- \$20.00 PSF Full Service
- TI Available for 7+ Year Leases
- Large Picture Windows
- Abundant Natural Lighting
- Customizable Warm Shell Space
- Direct Access to Parking Garage