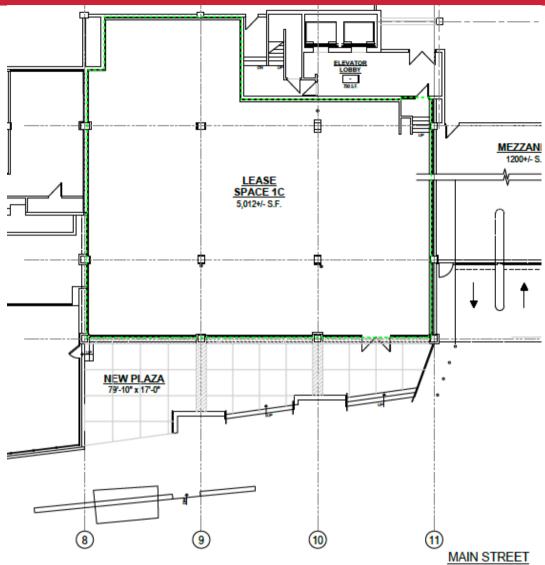

## Hi-Traffic Downtown Retail or Restaurant Suites for Lease Suite 1C | 5,012 SF | \$20 PSF Full Service - TI Available

- \$20.00 PSF Full Service
- TI Available for 7+ Year Leases
- Large Picture Windows
- Abundant Natural Lighting
- Customizable Warm Shell Space
- Direct Access to Parking Garage