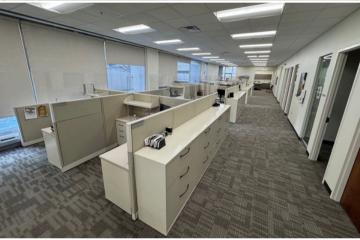

1st Floor Retail / Restaurant Space Available with On-Grade Parking 3,158 - 6,894 SF on the KC Streetcar @ Library Stop \$20.00 PSF Full Service | TI Available for Qualifying Tenants

Large Picture Windows with Abundant Natural Lighting
Class-A Office Space Available
Customizable Spaces Available Delivered in Vanilla Warm Shell
Direct Access to Parking Garage

#### Hi-Traffic Downtown Retail or Restaurant Suites for Lease Suite 1A | 6,801 SF | \$20 PSF Full Service - TI Available

- **Built Out as Class-A Office Space**
- **Large Picture Windows**
- **Abundant Natural Lighting**
- **Direct Access to Parking Garage**
- Can Convert to Restaurant on Term Lease