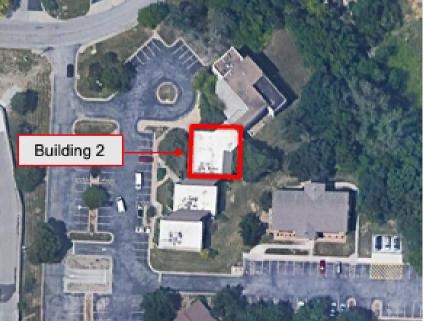

Office Space for Lease | Rent From \$10 PSF + Expenses 14401 E 42nd Street Bldgs 2-4 Independence, MO 64055

Building 2 | Suite 100 | 2,283 SF Office Building 4 | Suite 200 | 1,361 SF Office

Tenant Responsible for Gas, Electric, Internet, Insurance, & Security

## Office Space for Lease | Rent From \$10 PSF + Expenses 14401 E 42nd Street Bldgs 2-4 Independence, MO 64055

Excellent Location Off of I-70 in Between I-435 & I-470 Access via I-70 & Noland Road Independence Office Leasing Has Been Strong in 2024