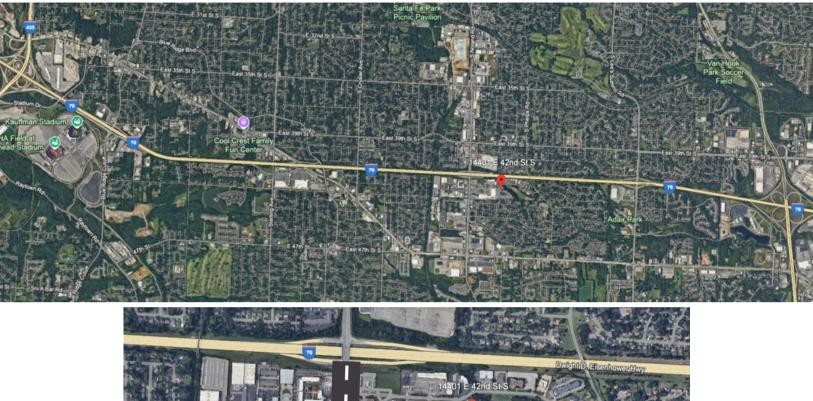

## Office Space for Lease | Rent From \$10 PSF + Expenses 14401 E 42nd Street Bldgs 2-4 Independence, MO 64055

Excellent Location Off of I-70 in Between I-435 & I-470 Access via I-70 & Noland Road Independence Office Leasing Has Been Strong in 2024