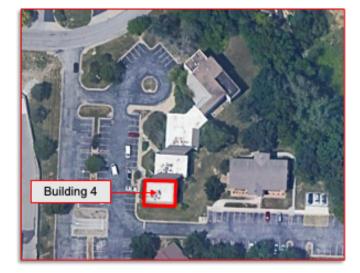

## Office Space for Lease | Rent From \$10 PSF + Expenses 14401 E 42nd Street Bldgs 2-4 Independence, MO 64055

Excellent Location Off of I-70 in Between I-435 & I-470 Access via I-70 & Noland Road Independence Office Leasing Has Been Strong in 2024