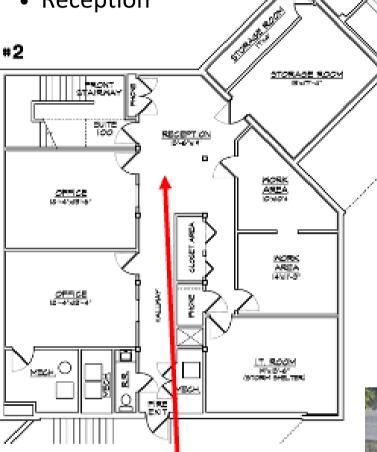

For more information, or to schedule a tour, please call David Gunter.

Josh Haith Josh@Haith.com O: (913) 888-3456 x 7 www.Haith.com

\$10.00 PSF Base Rent = \$1,902.50 Per Month + Expenses

- 5 Private Offices
- Storage
- Reception