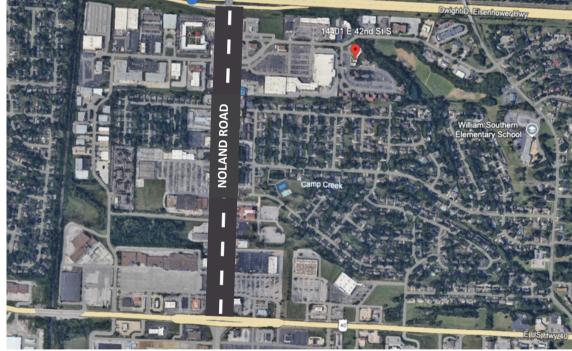

## Office Space for Lease | Rent From \$10 PSF + Expenses 14401 E 42nd Street Bldgs 2-4 Independence, MO 64055

Excellent Location Off of I-70 in Between I-435 & I-470 Access via I-70 & Noland Road Independence Office Leasing Has Been Strong in 2024