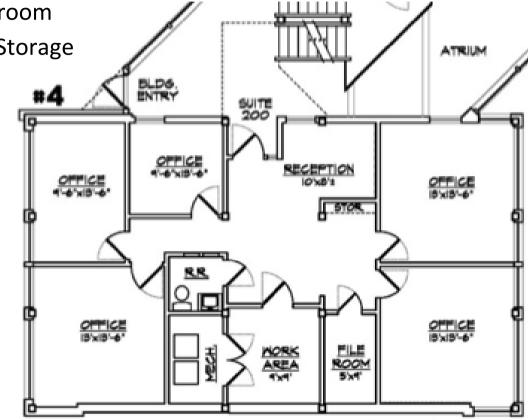

Josh Haith Josh@Haith.com O: (913) 888-3456 x 7 www.Haith.com

\$14.50 PSF Base Rent = \$1,650 Per Month + Expenses

- Reception
- Private Offices On Glass
- Private Restroom
- Designated Storage

AREA: 1,8616.1. RENTABLE (8% C.A.C.)